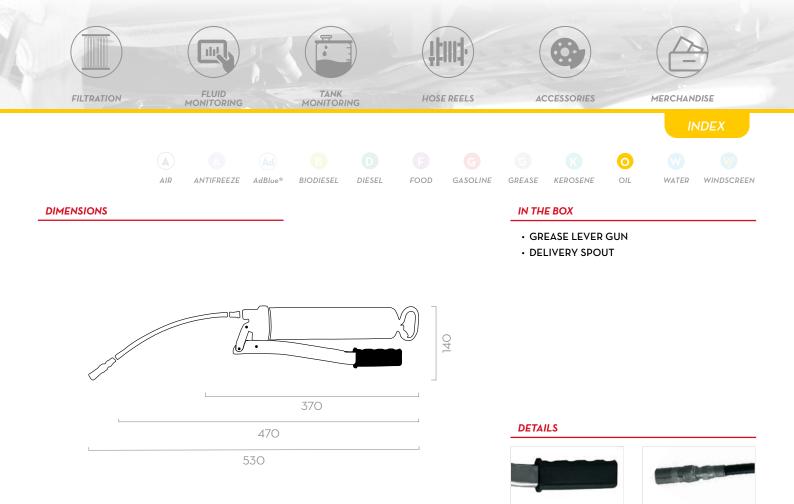

GREASE

FLUID

The PIUSI GREASE LEVER GUN is a manual greasing equipment suitable for dispensing grease in limited quantities.

LEVER GREASE GUN

Dimensions expressed in millimeters

MATERIALS

NON-SLIP HANDLE

SPOUT FOR GREASE