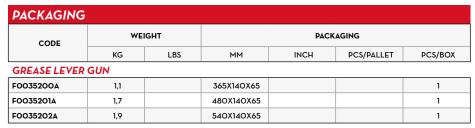

- BODY: STEEL
- LEVER: GALVANIZED STEEL

| TECHNICAL DATA        |                                                |                                     |
|-----------------------|------------------------------------------------|-------------------------------------|
| CODE DESCRIPTION      | FLUIDS TYPE                                    | CAPACITY                            |
|                       |                                                | CC/OZ                               |
| GREASE LEVER GUN      |                                                |                                     |
| LEVER GREASE GUN 500  |                                                | 500 / 16                            |
| LEVER GREASE GUN 800  |                                                | 800 / 28                            |
| LEVER GREASE GUN 1000 |                                                | 1000 / 35                           |
|                       | DESCRIPTION<br>VER GUN<br>LEVER GREASE GUN 500 | DESCRIPTION  FLUIDS TYPE    VER GUN |