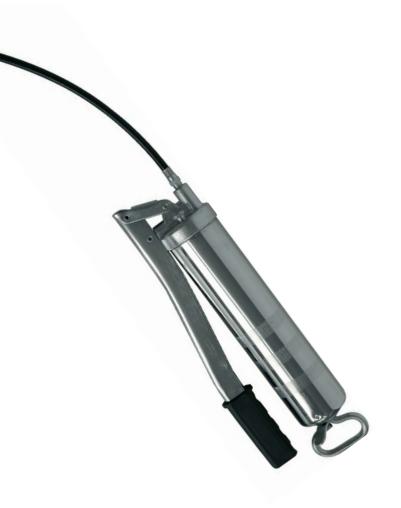

## **GREASE LEVER GUN**

Carlos and

GREASE

FLUID

The PIUSI GREASE LEVER GUN is a manual greasing equipment suitable for dispensing grease in limited quantities.

LEVER GREASE GUN

Dimensions expressed in millimeters

MATERIALS

NON-SLIP HANDLE

SPOUT FOR GREASE