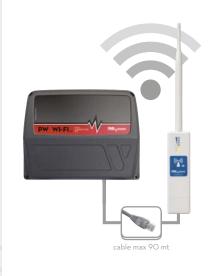

#### Local network

Use the local network Lan/Wi-Fi to download the dispenser to your pc. By choosing between the PWLAN or PW Wi-Fi it is possible to set up a connection that let you receive all the transactions in real time.

## **PW LAN**

A device that allows to convert the RS485 signal to LAN, through a simple and intuitive interface.

A device that allows to convert the RS485 signal to Wi-Fi, through a simple and intuitive interface.