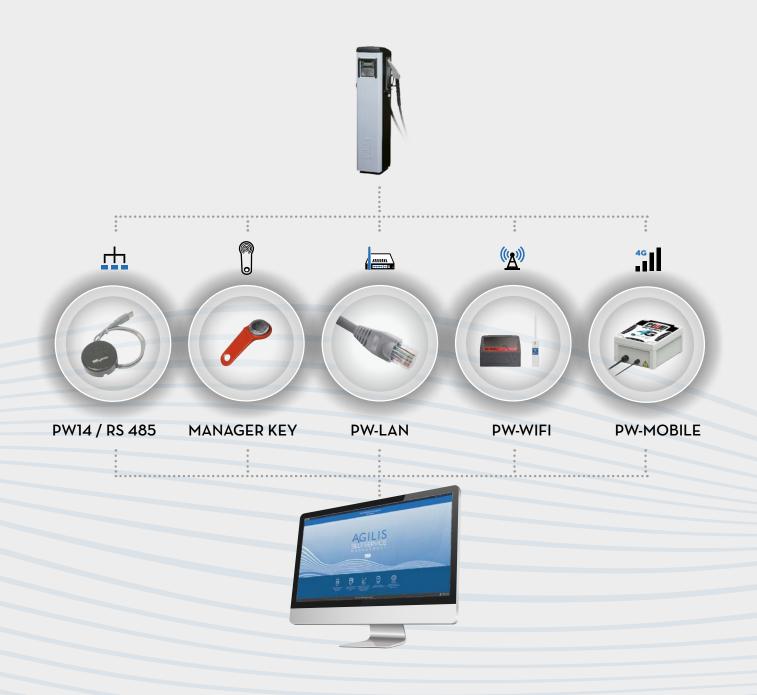

# DATA TRANSFER AGILIS

DATA TRANSFER SSM AGILIS is a set of different solutions that let to download the transactions from the dispensers to the SELF SERVICE MANAGEMENT AGILIS software. The great variety of the offer is based on the technology required.

#### Manual download

The easiest way to download the informations is through the Manager key, it is enough to touch the dispenser with the key to transfer all the transactions and download them on the software.

#### Local network

Use the local network Lan/Wi-Fi to download the dispenser to your pc. By choosing between the PWLAN or PW Wi-Fi it is possible to set up a connection that let you receive all the transactions in real time.

## Mobile network

Thanks to the new PW MOBILE 4G is now possible to install all the dispensers everywhere in the world with just the need of a mobile network coverage, with SIM card, avoiding all the local network configurations.

## PW14 / RS 485

Connection via RS485 cable with USB converter.

## **PW LAN**

A device that allows to convert the RS485 signal to LAN, through a simple and intuitive interface.

A device that allows to convert the RS485 signal to Wi-Fi, through a simple and intuitive interface.

A new ommunication system that allows you to transfer data using mobile 4G network.