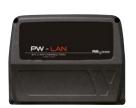

## **PW LAN**

A device that allows to convert the RS485 signal to LAN, through a simple and intuitive interface.

A device that allows to convert the RS485 signal to Wi-Fi, through a simple and intuitive interface.