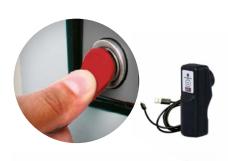

#### Manual download

The easiest way to download the informations is through the Manager key, it is enough to touch the dispenser with the key to transfer all the transactions and download them on the software.

# KEY READER, MANAGER KEY & MANAGER KEY USB TYPE C