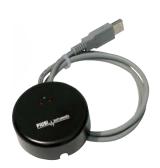

. The great variety of the offer is based on the technology required.

#### Manual download

The easiest way to download the informations is through the Manager key, it is enough to touch the dispenser with the key to transfer all the transactions and download them on the software.

#### Local network

Use the local network Lan/Wi-Fi to download the dispenser to your pc. By choosing between the PWLAN or PW Wi-Fi it is possible to set up a connection that let you receive all the transactions in real time.

## Mobile network

Thanks to the new PW MOBILE 4G is now possible to install all the dispensers everywhere in the world with just the need of a mobile network coverage, with SIM card, avoiding all the local network configurations.















MERCHANDISE

**INDEX** 

## PW14 / RS 485



Connection via RS485 cable with USB converter.

# KEY READER, MANAGER KEY & MANAGER KEY USB TYPE C





## **PW LAN**



A device that allows to convert the RS485 signal to LAN, through a simple and intuitive interface.



A device that allows to convert the RS485 signal to Wi-Fi, through a simple and intuitive interface.



A new ommunication system that allows you to transfer data using mobile 4G network.

#### TECHNICAL DATA CODE DESCRIPTION F13292000 PW 14 - USB CONVERTER F1226201A KIT KEY READER F23525000 MANAGER KEY USB TYPE C F1249600A MANAGER KEY F1271005A PW-LAN F1271004B PW-WIFI F1271015A PW MOBILE 4G

# DATA TRANSFER SSM AGILIS