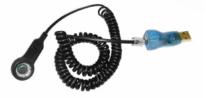

way to download the informations is through the Manager key, it is enough to touch the dispenser with the key to transfer all the transactions and download them on the software.

#### Local network

Use the local network Lan/Wi-Fi to download the dispenser to your pc. By choosing between the PWLAN or PW Wi-Fi it is possible to set up a connection that let you receive all the transactions in real time.

## Mobile network

Thanks to the new PW MOBILE 4G is now possible to install all the dispensers everywhere in the world with just the need of a mobile network coverage, with SIM card, avoiding all the local network configurations.















MERCHANDISE

**INDEX** 

## PW14 / RS 485



Connection via RS485 cable with USB converter.

# KEY READER, MANAGER KEY & MANAGER KEY USB TYPE C





## **PW LAN**



A device that allows to convert the RS485 signal to LAN, through a simple and intuitive interface.



A device that allows to convert the RS485 signal to Wi-Fi, through a simple and intuitive interface.



A new ommunication system that allows you to transfer data using mobile 4G network.

#### TECHNICAL DATA CODE DESCRIPTION F13292000 PW 14 - USB CONVERTER F1226201A KIT KEY READER F23525000 MANAGER KEY USB TYPE C F1249600A MANAGER KEY F1271005A PW-LAN F1271004B PW-WIFI F1271015A PW MOBILE 4G

# DATA TRANSFER SSM AGILIS