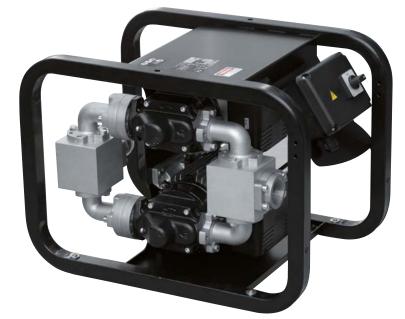

## **FEATURES**

- STURDY METALLIC FRAME
- READY TO USE
- EASY TO MOVE HEAVY DUTY

The PIUSI ST 200 AC is a dispenser that allows high flow refueling thanks to the two integrated E12O self-priming rotary electric vane pumps. Fitted with bypass valve and elevated reliability seal, the dispenser works even at low working temperatures and in every condition on worksites. The oval gear mechanical flow meter guarantees great precision (available on request). It is also available with wheels and handle (on request) for easier handling.