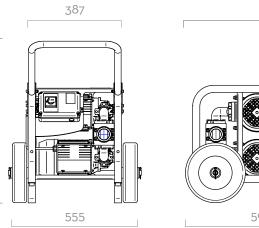

## **FEATURES**

- STURDY METALLIC FRAME
- READY TO USE
- EASY TO MOVE HEAVY DUTY

The PIUSI ST 200 AC is a dispenser that allows high flow refueling thanks to the two integrated E12O self-priming rotary electric vane pumps. Fitted with bypass valve and elevated reliability seal, the dispenser works even at low working temperatures and in every condition on worksites. The oval gear mechanical flow meter guarantees great precision (available on request). It is also available with wheels and handle (on request) for easier handling.

HANDY KIT: VERSION WITH WHEELS AND HANDLE

| PACKAGING |    |      |             |                |         |  |  |  |  |  |  |
|-----------|----|------|-------------|----------------|---------|--|--|--|--|--|--|
|           | WE | IGHT | PACKAGING   |                |         |  |  |  |  |  |  |
| CODE      | KG | LBS  | ММ          | INCH           | PCS/BOX |  |  |  |  |  |  |
| F00315000 | 46 | 101  | 587X395X42O | 23,1X15,6X16,5 | 1       |  |  |  |  |  |  |
| F16860000 | -  | -    | -           | -              | -       |  |  |  |  |  |  |

DIMENSIONS

657

952

MATERIALS

- BODY: CAST IRON
- ROTOR: SINTERED STEEL
- VANES: ACETAL RESIN
- SEAL: VITON
- SHAFT: STEEL