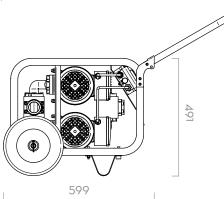

## **FEATURES**

- STURDY METALLIC FRAME
- READY TO USE
- EASY TO MOVE HEAVY DUTY

The PIUSI ST 200 AC is a dispenser that allows high flow refueling thanks to the two integrated E12O self-priming rotary electric vane pumps. Fitted with bypass valve and elevated reliability seal, the dispenser works even at low working temperatures and in every condition on worksites. The oval gear mechanical flow meter guarantees great precision (available on request). It is also available with wheels and handle (on request) for easier handling.

HANDY KIT: VERSION WITH WHEELS AND HANDLE

| PACKAGING |    |      |             |                |         |  |  |  |  |  |  |
|-----------|----|------|-------------|----------------|---------|--|--|--|--|--|--|
|           | WE | IGHT | PACKAGING   |                |         |  |  |  |  |  |  |
| CODE      | KG | LBS  | ММ          | INCH           | PCS/BOX |  |  |  |  |  |  |
| F00315000 | 46 | 101  | 587X395X42O | 23,1X15,6X16,5 | 1       |  |  |  |  |  |  |
| F16860000 | -  | -    | -           | -              | -       |  |  |  |  |  |  |

DIMENSIONS

657

952

MATERIALS

- BODY: CAST IRON
- ROTOR: SINTERED STEEL
- VANES: ACETAL RESIN
- SEAL: VITON
- SHAFT: STEEL