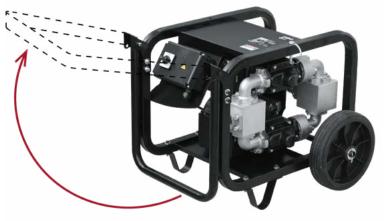

## **FEATURES**

- STURDY METALLIC FRAME
- READY TO USE
- EASY TO MOVE HEAVY DUTY

The PIUSI ST 200 AC is a dispenser that allows high flow refueling thanks to the two integrated E12O self-priming rotary electric vane pumps. Fitted with bypass valve and elevated reliability seal, the dispenser works even at low working temperatures and in every condition on worksites. The oval gear mechanical flow meter guarantees great precision (available on request). It is also available with wheels and handle (on request) for easier handling.

HANDY KIT: VERSION WITH WHEELS AND HANDLE

| PACKAGING |    |      |             |                |         |  |  |  |  |  |  |
|-----------|----|------|-------------|----------------|---------|--|--|--|--|--|--|
|           | WE | IGHT | PACKAGING   |                |         |  |  |  |  |  |  |
| CODE      | KG | LBS  | ММ          | INCH           | PCS/BOX |  |  |  |  |  |  |
| F00315000 | 46 | 101  | 587X395X42O | 23,1X15,6X16,5 | 1       |  |  |  |  |  |  |
| F16860000 | -  | -    | -           | -              | -       |  |  |  |  |  |  |