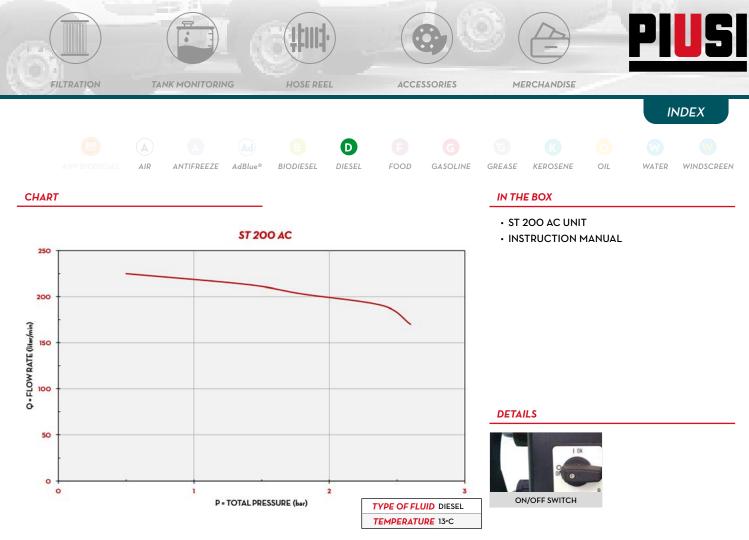

## Dimensions expressed in millimeters

| TECHNICAL DATA |                             |                |       |      |                     |               |              |       |    |              |        |  |
|----------------|-----------------------------|----------------|-------|------|---------------------|---------------|--------------|-------|----|--------------|--------|--|
| CODE DES       |                             |                | FLOW  | RATE | VOLTAGE             |               |              | PUMP  |    | MAX PRESSURE | OUTLET |  |
|                | DESCRIPTION                 | FLUIDS<br>TYPE | L/MIN | GPM  | AC V./HZ<br>DC VOLT | POWER<br>WATT | AMP.<br>MAX. | TYPE  | N° | BAR          | BSP    |  |
| F00315000      | ST 200 BASIC                | D              | 200   | 52,7 | 230/50              | 2050          | 10           | E 12O | 2  | 2,5          | 1" 1/2 |  |
| F16860000      | HANDY KIT (HANDLE + WHEELS) | D              | -     | -    | -                   | -             | -            | -     | -  | -            | -      |  |