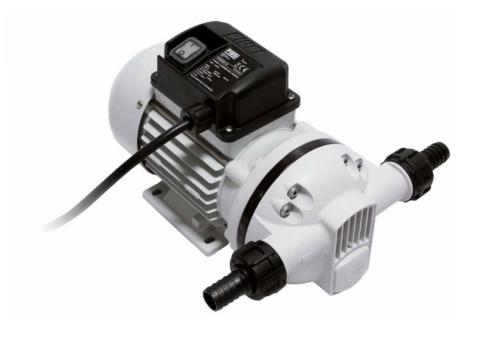

## **FEATURES**

- READY TO USE
- MULTI-PURPOSE PUMP
- SELF PRIMING
- BUILT-IN BYPASS VALVE

The PIUSI SUZZARABLUE PUMP AC is the most famous diaphragm pump for AdBlue®. It is equipped with electric motor without any dynamic seals. This solu-tion allows to obtain a reliable industrial pump together with self priming capabi-lities.

### IN THE BOX

- · SUZZARABLUE PUMP AC
- HOSE FITTINGS
- · INSTRUCTION MANUAL

### **MATERIALS**

- · BODY: POLIPROPYLENE
- DIAPHRAGM: POLIPROPYLENE

Dimensions expressed in millimeters

| TECHNICAL DATA |                            |                |           |     |                     |      |               |              |                  |        |        |
|----------------|----------------------------|----------------|-----------|-----|---------------------|------|---------------|--------------|------------------|--------|--------|
| CODE           | DESCRIPTION                | FLUIDS<br>TYPE | FLOW RATE |     | VOLTAGE             |      |               | CABLES       | INLET-<br>OUTLET | ON/OFF |        |
|                |                            |                | L/MIN     | GPM | AC V./HZ<br>DC VOLT | RPM  | POWER<br>WATT | AMP.<br>MAX. | MOD.             | BSP    | SWITCH |
| F00203090      | SUZZARABLUE AC PUMP 230/50 | (Ad) W         | 32        | 8,5 | 230/50              | 1450 | 400           | 1,95         | YES              | 3/4"   | YES    |