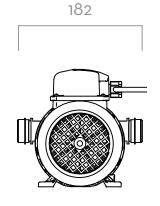

### **DIMENSIONS**

# 291

### **MATERIALS**

- · BODY: POLIPROPYLENE
- DIAPHRAGM: POLIPROPYLENE

Dimensions expressed in millimeters

| TECHNICAL DATA |                            |                |           |     |                     |      |               |              |                  |        |        |
|----------------|----------------------------|----------------|-----------|-----|---------------------|------|---------------|--------------|------------------|--------|--------|
| CODE           | DESCRIPTION                | FLUIDS<br>TYPE | FLOW RATE |     | VOLTAGE             |      |               | CABLES       | INLET-<br>OUTLET | ON/OFF |        |
|                |                            |                | L/MIN     | GPM | AC V./HZ<br>DC VOLT | RPM  | POWER<br>WATT | AMP.<br>MAX. | MOD.             | BSP    | SWITCH |
| F00203090      | SUZZARABLUE AC PUMP 230/50 | (Ad) W         | 32        | 8,5 | 230/50              | 1450 | 400           | 1,95         | YES              | 3/4"   | YES    |