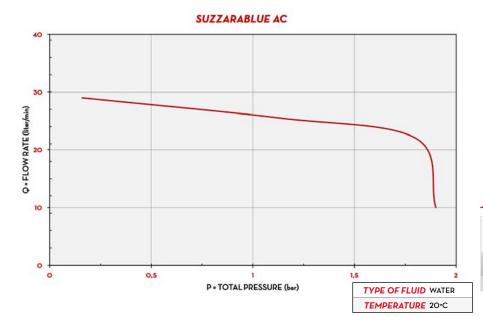

### PERFORMANCE

UP TO

32 L/MIN

FLOW RATE

SUZZARABLUE PUMP AC

| <b>PACKAGING</b> |        |      |             |         |                     |    |  |
|------------------|--------|------|-------------|---------|---------------------|----|--|
| CODE             | WEIGHT |      | PACK        | AGING   | N. BOXES/EUROPALLET |    |  |
| CODE             | KG     | LBS  | ММ          | PCS/BOX | X                   | 4  |  |
| F00203090        | 7      | 15,4 | 350X180X280 | 1       | 60                  | 84 |  |

### **CHART**