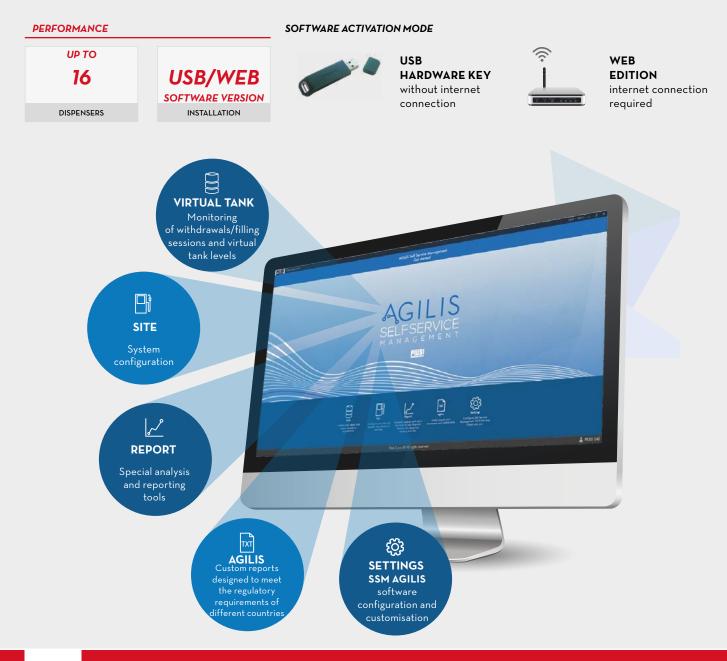

## **FEATURES**

- VIRTUAL TANK MONITORING
- EASY INSTALLATION
- REPORT TRANSACTION
- CUSTOMIZABLE EXPORTS

AGILIS products can be used on their own, but with the SSM AGILIS software they become true allies of the company owner.

This software is constantly being developed and updated by PIUSI, so much so that it is the benchmark for all entry-level fuel management systems to easily, and comprehensively, monitor dispensing in every company vehicle.

### An effective system for small and medium enterprises that use their own tanks for refuelling their work vehicles with diesel

- Offers a wide range of solutions in terms of applications, dispenser type and voltage
- Authorises access to fuel simply and
- automatically, by means of a PIN or yellow key
- Manages up to 250 users per dispenser
- Monitors tank level (virtual tanks only)

- Records all dispensing data
- Easy to connect to your computer in the way that suits you best: PW14, PW Mobile, PW Lan, PW Wifi, Manager Key
- Exports full, custom reports
- Works both with and without dedicated software

## BENEFITS

Prevents losses and unauthorised withdrawals

Optimises reporting, thereby freeing up company resources

Provides long service-life due to its rugged construction, high quality and ease of use

Prevents machine downtimes

caused by fuel shortages