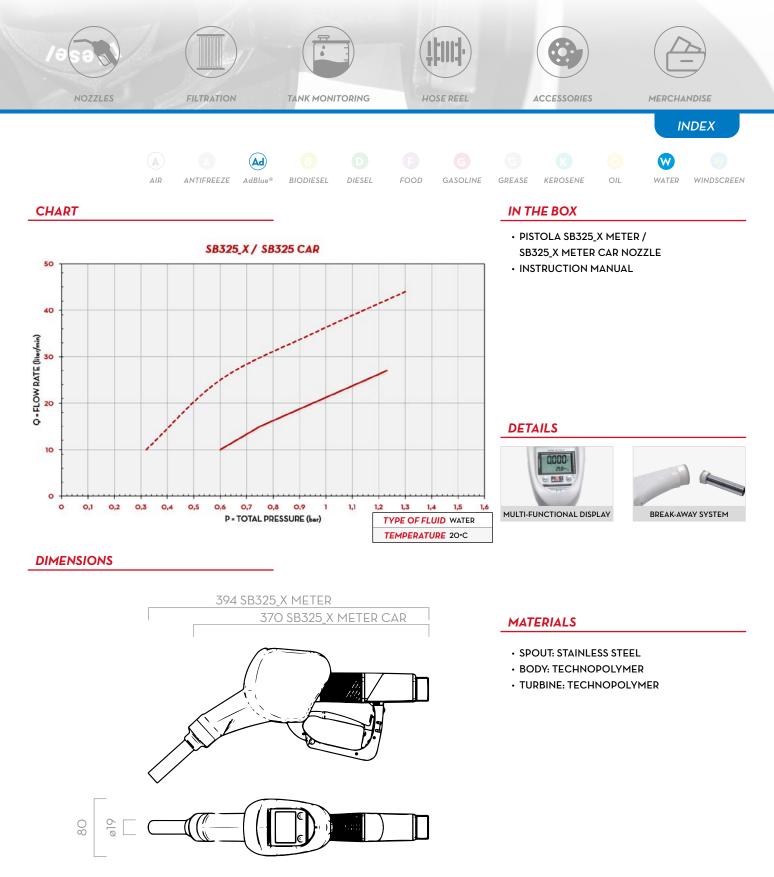

## **FEATURES**

- HEAVY DUTY
- VERSATILE
- BUILT-IN TURBINE METER
- BREAK-AWAY SYSTEM
- MULTI-FUNCTIONAL DISPLAY
- SPECIFIC SPOUT FOR CARS/
- LIGHT COMMERCIAL VEHICLES
- EASY AND PRACTICAL

The PIUSI SB325\_X METER and SB325\_X METER CAR are the patented automatic metered nozzles by PIUSI for AdBlue<sup>®</sup>. They are engineered according to ISO/ FDIS 22241-4:2009 and composed by an innovative technopolymer casing, a break-away system, a stainless steel spout and the K24 meter with 1% accuracy.

The SB325\_X METER CAR has a different shape compared to SB325\_X METER and is 2,4 cm shorter, this to allow a better usability and performance in the car/ commercial vehicle sector. SB325\_X METER CAR is compatible with all PIUSI AdBlue<sup>®</sup> pumps. Use with pumps other than the PIUSI range must be subject to prior verification of the system's flow rate.

Dimensions expressed in millimeters

| TECHNICAL DATA |                                    |                |           |     |          |       |          |       |        |        |
|----------------|------------------------------------|----------------|-----------|-----|----------|-------|----------|-------|--------|--------|
| CODE           | DESCRIPTION                        | FLUIDS<br>TYPE | FLOW RATE |     | MAGNETIC | METER | PRESSURE | INLET | 040/51 | SPOUT  |
|                |                                    |                | L/MIN     | GPM | ADAPTOR  | METER | BAR      | INLEI | SWIVEL | EXT. Ø |
| F0061701A      | AUTOMATIC NOZZLE \$B325_X METER    | <b>N N</b>     | 45        | 12  | NO       | SI    | 3,5      | 3/4"  | SI     | 19 MM  |
| F00617220      | AUTOMATIC NOZZLE SB325_X METER CAR | <b>Wb</b>      | 27        | 7   | NO       | SI    | 3        | 3/4"  | SI     | 19 MM  |