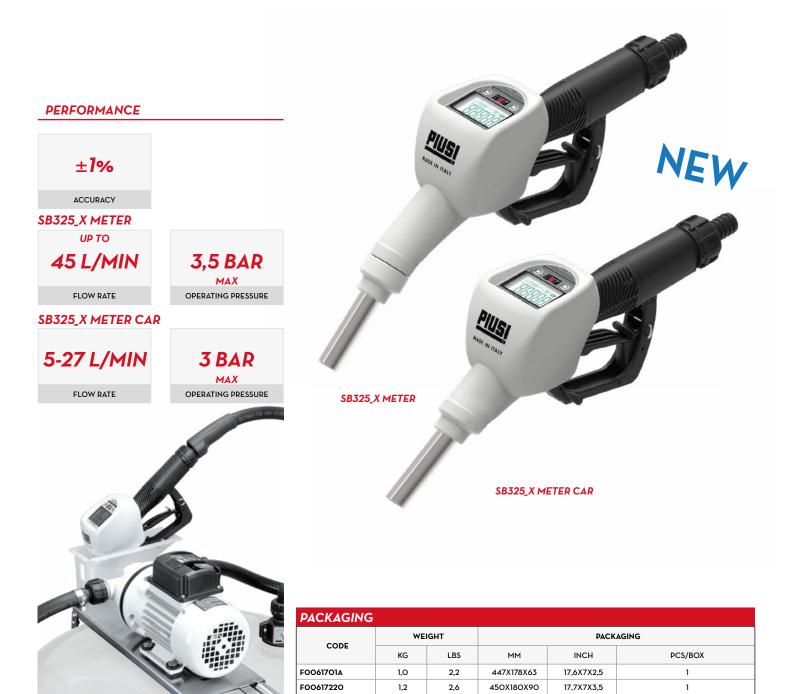

## SB325\_X METER/SB325\_X METER CAR

## **FEATURES**

- HEAVY DUTY
- VERSATILE
- BUILT-IN TURBINE METER
- BREAK-AWAY SYSTEM
- MULTI-FUNCTIONAL DISPLAY
- SPECIFIC SPOUT FOR CARS/
- LIGHT COMMERCIAL VEHICLES
- EASY AND PRACTICAL

The PIUSI SB325\_X METER and SB325\_X METER CAR are the patented automatic metered nozzles by PIUSI for AdBlue<sup>®</sup>. They are engineered according to ISO/ FDIS 22241-4:2009 and composed by an innovative technopolymer casing, a break-away system, a stainless steel spout and the K24 meter with 1% accuracy.

The SB325\_X METER CAR has a different shape compared to SB325\_X METER and is 2,4 cm shorter, this to allow a better usability and performance in the car/ commercial vehicle sector. SB325\_X METER CAR is compatible with all PIUSI AdBlue<sup>®</sup> pumps. Use with pumps other than the PIUSI range must be subject to prior verification of the system's flow rate.

Dimensions expressed in millimeters

| TECHNICAL DATA |                                    |                |           |     |          |       |          |       |        |        |
|----------------|------------------------------------|----------------|-----------|-----|----------|-------|----------|-------|--------|--------|
| CODE           | DESCRIPTION                        | FLUIDS<br>TYPE | FLOW RATE |     | MAGNETIC | METER | PRESSURE | INLET | 040/51 | SPOUT  |
|                |                                    |                | L/MIN     | GPM | ADAPTOR  | METER | BAR      | INLEI | SWIVEL | EXT. Ø |
| F0061701A      | AUTOMATIC NOZZLE \$B325_X METER    | <b>N N</b>     | 45        | 12  | NO       | SI    | 3,5      | 3/4"  | SI     | 19 MM  |
| F00617220      | AUTOMATIC NOZZLE SB325_X METER CAR | <b>Wb</b>      | 27        | 7   | NO       | SI    | 3        | 3/4"  | SI     | 19 MM  |