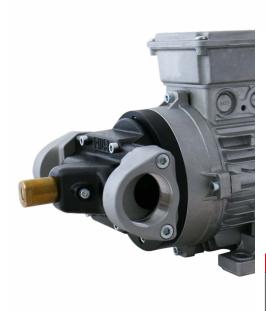

# **FEATURES**

- GEROTOR TECHNOLOGY
- PRESSURE REGULATOR
- · FKM SEAL
- FLANGED PORTS

Created through PIUSI experience in the lubrication sector, VISCOMAT GEROTOR is a self-priming electric pump, designed to transfer oil at high flow rates. Thanks to the innovative system featuring radial backlash gears, the pump guarantees high performance and a compact design which help to ensure a long service life.

## MATERIALS

- BODY/FLANGE: CAST IRON
- WET MATERIALS: CAST IRON, STEEL, BRASS
- GEARS/MOTOR SHAFT: STEEL
- REGULATING VALVE: BRASS
- · LIP SEALING: FKM