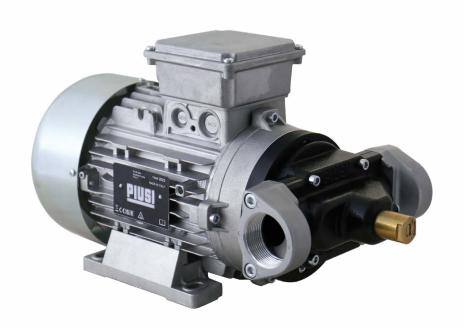

# **FEATURES**

- GEROTOR TECHNOLOGY
- PRESSURE REGULATOR
- · FKM SEAL
- FLANGED PORTS

Created through PIUSI experience in the lubrication sector, VISCOMAT GEROTOR is a self-priming electric pump, designed to transfer oil at high flow rates. Thanks to the innovative system featuring radial backlash gears, the pump guarantees high performance and a compact design which help to ensure a long service life.

## IN THE BOX

- VISCOMAT GEROTOR
- INSTRUCTION MANUAL