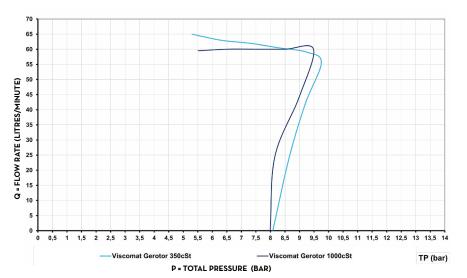

-------------|--|--|--|--|--|--|--|
| 65 ± 3 l/min |  |  |  |  |  |  |  |
| FLOW DATE    |  |  |  |  |  |  |  |

1000 CST MAX. VISCOSITY

UP TO

4-9 BAR
PRESSURE REGULATOR\*

230/400 V 50HZ





| PACKAGING |      |      |           |      |            |         |  |  |  |  |
|-----------|------|------|-----------|------|------------|---------|--|--|--|--|
| CODE      | WEI  | GHT  | PACKAGING |      |            |         |  |  |  |  |
|           | KG   | LBS  | ММ        | INCH | PCS/PALLET | PCS/BOX |  |  |  |  |
| F00334800 | 22,5 | 49,6 |           |      | -          | 1       |  |  |  |  |

<sup>\*</sup>The pressure regulator does not function as a bypass.







FLUID MONITORING



TANK MONITORING



HOSE REELS ACCESSORIES



MERCHANDISE



























#### **CHART**



TYPE OF FLUID OIL SAE 80W90
TEMPERATURE 23 °C

## **DIMENSIONS**







## IN THE BOX

- VISCOMAT GEROTOR
- INSTRUCTION MANUAL

#### **DETAILS**



EKM SEAL







## MATERIALS

- BODY/FLANGE: CAST IRON
- WET MATERIALS: CAST IRON, STEEL, BRASS
- GEARS/MOTOR SHAFT: STEEL
- REGULATING VALVE: BRASS
- · LIP SEALING: FKM

## COMPATIBLE FLUIDS

· OIL

234

- · LUBRICANTS
- SILICONE LIQUIDS

| TECHNICAL DATA   |                                 |           |      |                  |          |                      |                     |               |             |       |           |            |
|------------------|---------------------------------|-----------|------|------------------|----------|----------------------|---------------------|---------------|-------------|-------|-----------|