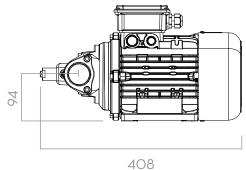

|  |
| FLOW DATE    |  |  |  |  |  |  |  |

1000 CST MAX. VISCOSITY

UP TO

4-9 BAR
PRESSURE REGULATOR\*

230/400 V 50HZ





| PACKAGING |      |      |           |      |            |         |  |  |  |  |
|-----------|------|------|-----------|------|------------|---------|--|--|--|--|
| CODE      | WEI  | GHT  | PACKAGING |      |            |         |  |  |  |  |
|           | KG   | LBS  | ММ        | INCH | PCS/PALLET | PCS/BOX |  |  |  |  |
| F00334800 | 22,5 | 49,6 |           |      | -          | 1       |  |  |  |  |

<sup>\*</sup>The pressure regulator does not function as a bypass.







FLUID MONITORING



TANK MONITORING



HOSE REELS ACCESSORIES



MERCHANDISE



























#### **CHART**



TYPE OF FLUID OIL SAE 80W90
TEMPERATURE 23 °C

## **DIMENSIONS**







## IN THE BOX

- VISCOMAT GEROTOR
- INSTRUCTION MANUAL

#### **DETAILS**



EKM SEAL







## MATERIALS

- BODY/FLANGE: CAST IRON
- WET MATERIALS: CAST IRON, STEEL, BRASS
- GEARS/MOTOR SHAFT: STEEL
- REGULATING VALVE: BRASS
- · LIP SEALING: FKM

## COMPATIBLE FLUIDS

· OIL

234

- · LUBRICANTS
- SILICONE LIQUIDS

| TECHNICAL DATA   |                                 |           |      |                  |          |                      |                     |               |             |       |           |            |
|------------------|---------------------------------|-----------|------|------------------|----------|----------------------|---------------------|---------------|-------------|-------|-----------|------------|
| CODE DESCRIPTION | DESCRIPTION                     |