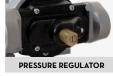

#### **PERFORMANCE**

| UP TO        |  |  |  |  |  |  |  |
|--------------|--|--|--|--|--|--|--|
| 65 ± 3 l/min |  |  |  |  |  |  |  |
| FLOW DATE    |  |  |  |  |  |  |  |

1000 CST MAX. VISCOSITY

UP TO

4-9 BAR
PRESSURE REGULATOR\*

<sup>\*</sup>The pressure regulator does not function as a bypass.

FLUID MONITORING

TANK MONITORING

HOSE REELS ACCESSORIES

MERCHANDISE