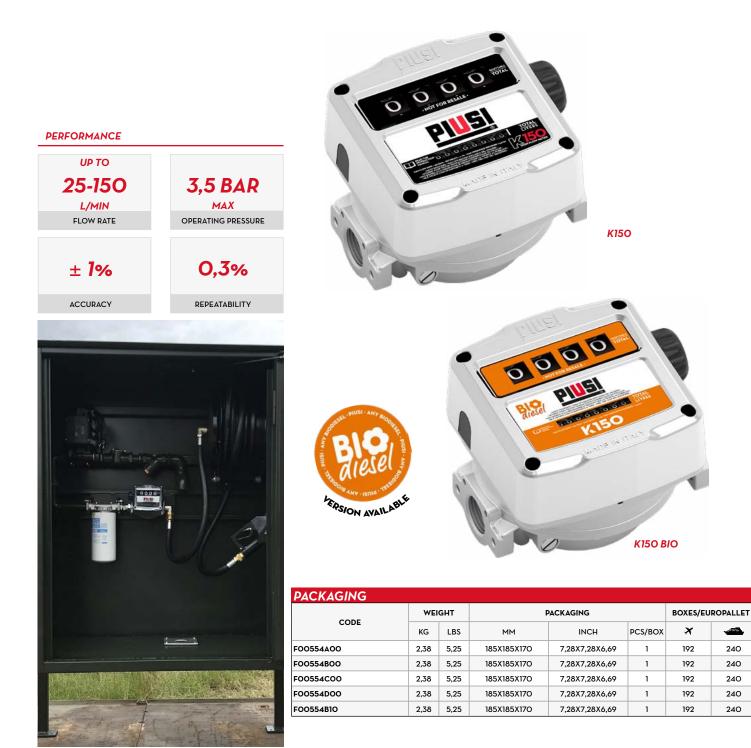

## K150

## **FEATURES**

- HEAVY DUTY CONDITIONS
- HIGH FLOW RATE
- BURSTING PRESSURE 28 BAR
- EASY READING
- 4 FLOW DIRECTIONS

K15O is expressly engineered to meet the market requirements of a meter suitable for flow rates superior than 12O l/min and that can be used both for fluids such as diesel and biodiesel, as well as in potentially explosives atmosphere; with gasoline for example. K15O is easy to calibrate and ready to use; its aluminium cover and sturdy body make this meter suitable for a wide arrange of application while guaranteeing the same precision and quality that have always featured PIUSI equipment. The mechanical display allows to read quickly the quantity dispensed. It can be installed everywhere thanks to the (optional) 1,5" flange kit.

## **TECHNICAL DATA**

| TECHNICAL DATA |                                  |             |           |        |            |          |     |              |
|----------------|----------------------------------|-------------|-----------|--------|------------|----------|-----|--------------|
| CODE           | DESCRIPTION                      | FLUIDS TYPE | FLOW RATE |        | FLOW       | PRESSURE |     | INLET/OUTLET |
|                |                                  |             | L/MIN     | GPM    | DIRECTIONS | BAR      | PSI | BSP          |
| F00554A00      | K150 METER LITERS - 1" BSP VER.A | D           | 25-150    | 6,6-40 |            | 3,5      | 50  | 1" BSP       |
| F00554B00      | K15O METER LITERS - 1" BSP VER.B | D           | 25-150    | 6,6-40 |            | 3,5      | 50  | 1" BSP       |
| F00554C00      | K150 METER LITERS - 1" BSP VER.C | D           | 25-150    | 6,6-40 |            | 3,5      | 50  | 1" BSP       |
| F00554D00      | K150 METER LITERS - 1" BSP VER.D | D           | 25-150    | 6,6-40 |            | 3,5      | 50  | 1" BSP       |
| F00554B10      | K150 - 1" BSP VER.A B100         | o 0         | 25-150    | 6,6-40 |            | 3,5      | 50  | 1" BSP       |

THE PIUSI K150 IS A MECHANICAL METER EXPRESSLY ENGINEERED FOR HEAVY DUTY AND HIGH FLOW RATE APPLICATIONS. IT IS EASY TO CALIBRATE AND READY-TO-USE; ITS ALUMINIUM COVER AND STURDY BODY MAKE THIS METER SUITABLE FOR A WIDE ARRANGE OF APPLICATIONS WHILE GUA-RANTEEING THE SAME PRECISION AND QUALITY THAT HAVE ALWAYS BEEN A FEATURE OF PIUSI EQUIPMENT.

K150