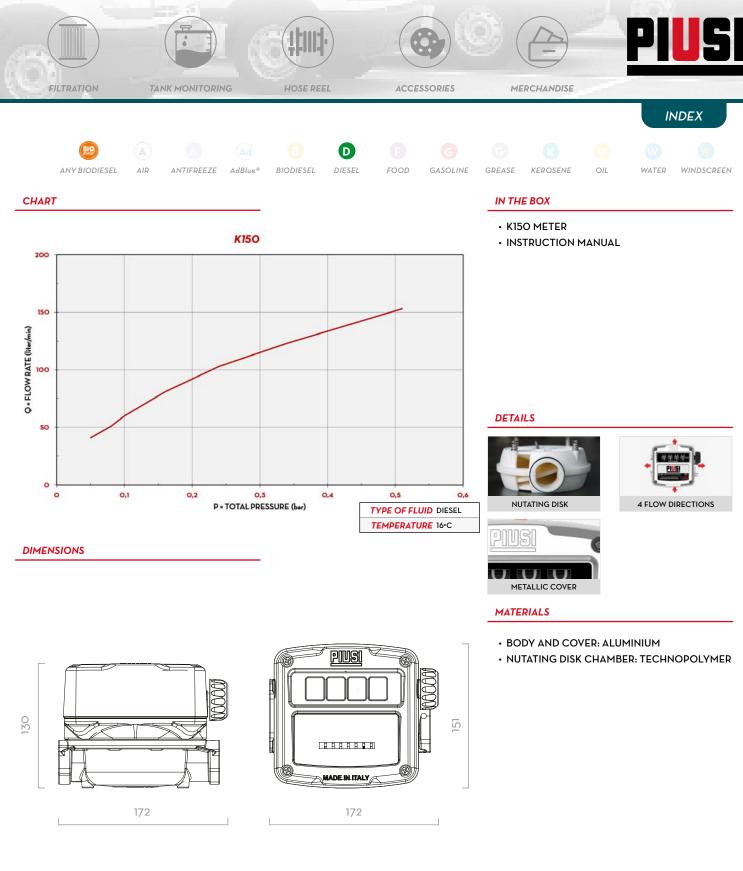

## **FEATURES**

- HEAVY DUTY CONDITIONS
- HIGH FLOW RATE
- BURSTING PRESSURE 28 BAR
- EASY READING
- 4 FLOW DIRECTIONS

K15O is expressly engineered to meet the market requirements of a meter suitable for flow rates superior than 12O l/min and that can be used both for fluids such as diesel and biodiesel, as well as in potentially explosives atmosphere; with gasoline for example. K15O is easy to calibrate and ready to use; its aluminium cover and sturdy body make this meter suitable for a wide arrange of application while guaranteeing the same precision and quality that have always featured PIUSI equipment. The mechanical display allows to read quickly the quantity dispensed. It can be installed everywhere thanks to the (optional) 1,5" flange kit.

## Dimensions expressed in millimeters

## **TECHNICAL DATA**

| TECHNICAL DATA |                                  |             |           |        |            |          |     |              |
|----------------|----------------------------------|-------------|-----------|--------|------------|----------|-----|--------------|
| CODE           | DESCRIPTION                      | FLUIDS TYPE | FLOW RATE |        | FLOW       | PRESSURE |     | INLET/OUTLET |
|                |                                  |             | L/MIN     | GPM    | DIRECTIONS | BAR      | PSI | BSP          |
| F00554A00      | K150 METER LITERS - 1" BSP VER.A | D           | 25-150    | 6,6-40 |            | 3,5      | 50  | 1" BSP       |
| F00554B00      | K15O METER LITERS - 1" BSP VER.B | D           | 25-150    | 6,6-40 |            | 3,5      | 50  | 1" BSP       |
| F00554C00      | K150 METER LITERS - 1" BSP VER.C | D           | 25-150    | 6,6-40 |            | 3,5      | 50  | 1" BSP       |
| F00554D00      | K150 METER LITERS - 1" BSP VER.D | D           | 25-150    | 6,6-40 |            | 3,5      | 50  | 1" BSP       |
| F00554B10      | K150 - 1" BSP VER.A B100         | o 0         | 25-150    | 6,6-40 |            | 3,5      | 50  | 1" BSP       |

THE PIUSI K150 IS A MECHANICAL METER EXPRESSLY ENGINEERED FOR HEAVY DUTY AND HIGH FLOW RATE APPLICATIONS. IT IS EASY TO CALIBRATE AND READY-TO-USE; ITS ALUMINIUM COVER AND STURDY BODY MAKE THIS METER SUITABLE FOR A WIDE ARRANGE OF APPLICATIONS WHILE GUA-RANTEEING THE SAME PRECISION AND QUALITY THAT HAVE ALWAYS BEEN A FEATURE OF PIUSI EQUIPMENT.