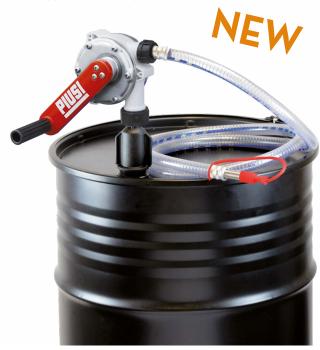

### PERFORMANCE

UP TO

38 L
L/100 REVOLUTIONS
FLOW RATE

AVAILABLE WITH

3M

LENGHT

DELIVERY HOSE

PIUSI HAND PUMP WINDSCREEN & ANTI-FREEZE