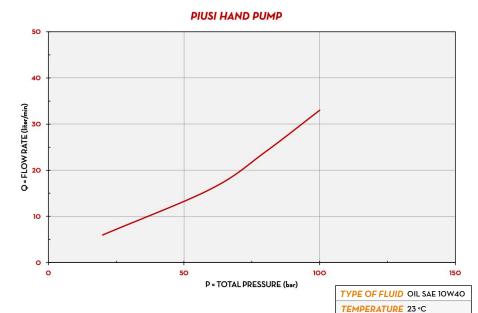

P TO

38 L
L/100 REVOLUTIONS
FLOW RATE

AVAILABLE WITH

3M

LENGHT

DELIVERY HOSE





PIUSI HAND PUMP WINDSCREEN & ANTI-FREEZE

| PACKAGING |        |     |             |                       |           |   |   |  |  |  |  |  |  |
|-----------|--------|-----|-------------|-----------------------|-----------|---|---|--|--|--|--|--|--|
| CODE      | WEIGHT |     |             | N. BOX/<br>EUROPALLET |           |   |   |  |  |  |  |  |  |
|           | KG     | LBS | ММ          | PEZZI/PALLET          | PEZZI/BOX | X | 4 |  |  |  |  |  |  |
| F00332500 | 2,1    | 4,6 | 350X170X140 | -                     | 1         |   |   |  |  |  |  |  |  |
| F00332W00 | 3,1    | 6,8 | 300X300X180 | -                     | 1         |   |   |  |  |  |  |  |  |

























#### **CHART**



#### IN THE BOX

- PIUSI HAND PUMP
- SPOUT (OIL VERSION)
- DELIVERY HOSE (WIND & ANTIFREEZE VERSION)
- SUCTION PIPE
- DRUM CONNECTOR
- INSTRUCTION MANUAL

#### **DETAILS**







#### **DIMENSIONS**



Dimensions expressed in millimeters

#### **MATERIALS**

- BODY: STAINLESS STEEL, TECHNOPOLYMER
- ROTOR: TECHNOPOLYMER
- VANES: TECHNOPOLYMER

| TECHNICAL DATA |                                          |             |                                 |     |                   |              |                            |                         |  |  |  |
|----------------|------------------------------------------|-------------|---------------------------------|-----|-------------------|--------------|----------------------------|-------------------------|--|--|--|
| CODE           | DESC