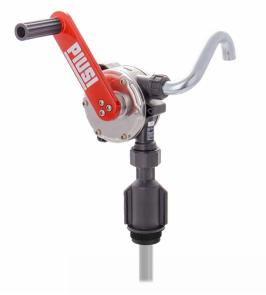

PIUSI HAND PUMP FOR OIL

## **FEATURES**

- · OPTIMIZED SUCTION CAPACITY
- STURDY CONNECTOR
- · HEAVY DUTY LEVER
- FLUENT REVOLUTION
- HIGH EFFICIENCY
- ADJUSTABLE SUCTION PIPE
- DURABILITY
- · SELECTED MATERIALS
- 100% TESTED

The PIUSI HAND PUMP is a rotary vane pump suitable for transferring low viscosity oils and diesel. Entirely designed, manufactured and certified in Italy this sturdy pump guarantees a professional performance. PIUSI HAND PUMP is also available in the version to dispense **Windscreen and Anti-Freeze liquids.** 