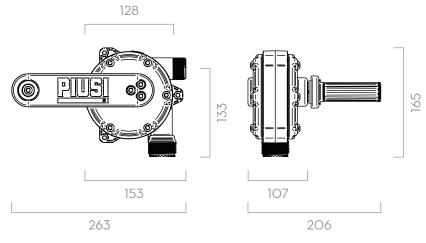

|   |   |  |  |  |  |  |  |
|-----------|--------|-----|-------------|-----------------------|-----------|---|---|--|--|--|--|--|--|
| CODE      | WEIGHT |     |             | N. BOX/<br>EUROPALLET |           |   |   |  |  |  |  |  |  |
|           | KG     | LBS | ММ          | PEZZI/PALLET          | PEZZI/BOX | X | 4 |  |  |  |  |  |  |
| F00332500 | 2,1    | 4,6 | 350X170X140 | -                     | 1         |   |   |  |  |  |  |  |  |
| F00332W00 | 3,1    | 6,8 | 300X300X180 | -                     | 1         |   |   |  |  |  |  |  |  |

























#### **CHART**



#### IN THE BOX

- PIUSI HAND PUMP
- SPOUT (OIL VERSION)
- DELIVERY HOSE (WIND & ANTIFREEZE VERSION)
- SUCTION PIPE
- DRUM CONNECTOR
- INSTRUCTION MANUAL

#### **DETAILS**







#### **DIMENSIONS**



Dimensions expressed in millimeters

#### **MATERIALS**

- BODY: STAINLESS STEEL, TECHNOPOLYMER
- ROTOR: TECHNOPOLYMER
- VANES: TECHNOPOLYMER

| TECHNICAL DATA |                                          |             |                                 |     |                   |              |                            |                         |  |  |  |
|----------------|------------------------------------------|-------------|---------------------------------|-----|-------------------|--------------|----------------------------|-------------------------|--|--|--|
| CODE           | DESCRIPTION                              | FLUIDS TYPE | CAPACITY PER 100<br>REVOLUTIONS |     | DRUM<br>CONNECTOR | SUCTION TUBE | "S" SPOUT<br>AND HOSE TAIL | DELIVERY HOSE<br>LENGHT |  |  |  |
|