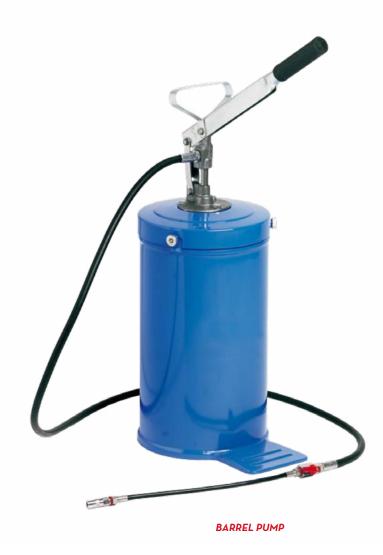

## **BARREL PUMP**

SUITABLE FOR

## FEATURES

- READY / EASY TO USE
- MOBILE
- HEAVY DUTY

PERFORMANCE

UP TO

• SUITABLE FOR ANY OPERATING CONDITION

The PIUSI BARREL PUMP is an handy manual pump suitable for dispensing grease

 16 KG
 OIL/GREASE

 TANK CAPACITY
 FLUIDS

MATERIALS

BODY: STEEL

SPOUT FOR OIL

LEVER: GALVANIZED STEEL

| TECHNICAL DATA     |             |             |          |
|--------------------|-------------|-------------|----------|
| CODE               | DESCRIPTION | FLUIDS TYPE | CAPACITY |
|                    |             |             | KG       |
| PIUSI BARREL PUMPS |             |             |          |
| F0033215A          | GREASE PUMP | G           | 16       |
| F0033216A          | OIL PUMP    | 0           | 16       |