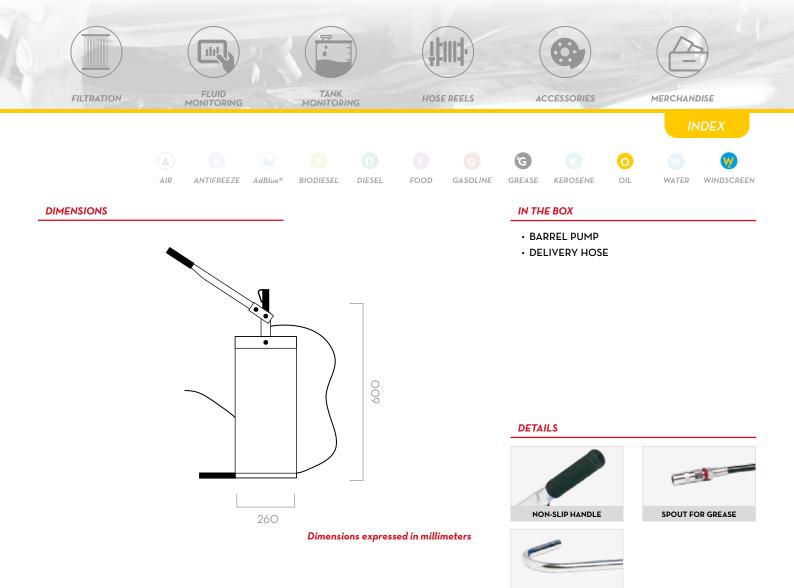

and oil in limited quantities.

## **BARREL PUMP**

SUITABLE FOR

## FEATURES

- READY / EASY TO USE
- MOBILE
- HEAVY DUTY

PERFORMANCE

UP TO

• SUITABLE FOR ANY OPERATING CONDITION



The PIUSI BARREL PUMP is an handy manual pump suitable for dispensing grease



 16 KG
 OIL/GREASE

 TANK CAPACITY
 FLUIDS





MATERIALS

BODY: STEEL

SPOUT FOR OIL

LEVER: GALVANIZED STEEL

| TECHNICAL DATA     |             |             |          |
|--------------------|-------------|-------------|----------|
| CODE               | DESCRIPTION | FLUIDS TYPE | CAPACITY |
|                    |             |             | KG       |
| PIUSI BARREL PUMPS |             |             |          |
| F0033215A          | GREASE PUMP | G           | 16       |
| F0033216A          | OIL PUMP    | 0           | 16       |

## **BARREL PUMP**