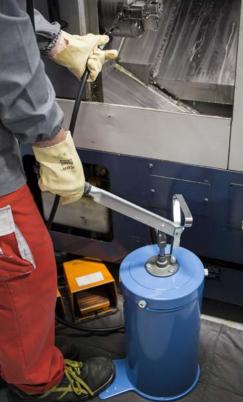

## FEATURES

- READY / EASY TO USE
- MOBILE
- HEAVY DUTY

PERFORMANCE

UP TO

• SUITABLE FOR ANY OPERATING CONDITION

The PIUSI BARREL PUMP is an handy manual pump suitable for dispensing grease

 16 KG
 OIL/GREASE