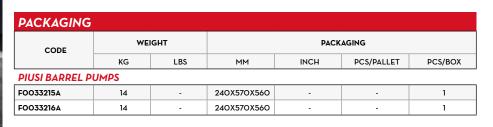

 TANK CAPACITY
 FLUIDS

MATERIALS

BODY: STEEL

SPOUT FOR OIL

LEVER: GALVANIZED STEEL

| TECHNICAL DATA     |             |             |          |
|--------------------|-------------|-------------|----------|
| CODE               | DESCRIPTION | FLUIDS TYPE | CAPACITY |
|                    |             |             | KG       |
| PIUSI BARREL PUMPS |             |             |          |
| F0033215A          | GREASE PUMP | G           | 16       |
| F0033216A          | OIL PUMP    | 0           | 16       |