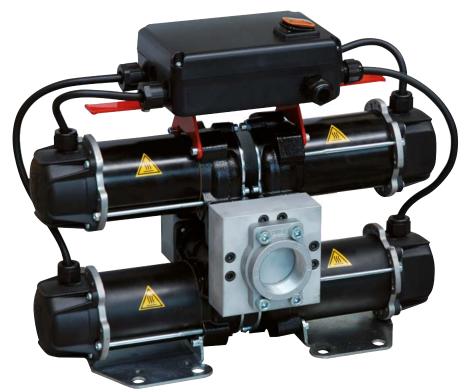

# **FEATURES**

- STURDY STRUCTURE
- · COMPACT DESIGN
- READY TO USE
- HIGH RELIABILITY
- · HEAVY DUTY

PIUSI ST 200 DC is a 24V portable dispensing unit for high flow applications. The low weight of the unit makes it easy to handle and suitable for operating on worksites in every condition; both on tanks or for mobile applications. Thanks to the mechanical meter K700, this sturdy dispenser guarantees the maximum precision (on request).

## **MATERIALS**

- · BODY: CAST IRON
- ROTOR: SINTERED STEEL
- · VANES: ACETAL RESIN
- SEAL: NBR
- SHAFT: STEEL

## Dimensions expressed in millimeters

| TECHNICAL DATA |                |                |           |       |                     |               |              |         |             |                 |        |        |
|----------------|----------------|----------------|-----------|-------|---------------------|---------------|--------------|---------|-------------|-----------------|--------|--------|
| CODE           | DESCRIPTION    | FLUIDS<br>TYPE | FLOW RATE |       | VOLTAGE             |               | DUTY CICLE   | PUMP    |             | MAX<br>PRESSURE | OUTLET |        |
|                |                |                | L/MIN     | GPM   | AC V./HZ<br>DC VOLT | POWER<br>WATT | AMP.<br>MAX. | MINUTES | TYPE        | N۰              | BAR    | BSP    |
| F00318000      | ST 200 DC 24 V | D              | 185       | 42-48 | 24                  | 1200          | 50           | 30      | BYPASS 3000 | 4               | 2      | 1" 1/2 |