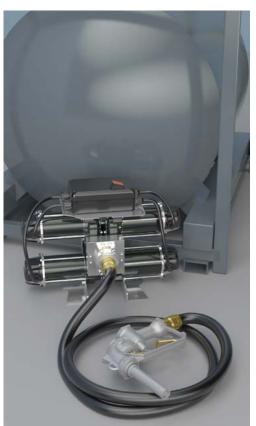

ST 200 DC

# **FEATURES**

- STURDY STRUCTURE
- · COMPACT DESIGN
- READY TO USE
- HIGH RELIABILITY
- · HEAVY DUTY

PIUSI ST 200 DC is a 24V portable dispensing unit for high flow applications. The low weight of the unit makes it easy to handle and suitable for operating on worksites in every condition; both on tanks or for mobile applications. Thanks to the mechanical meter K700, this sturdy dispenser guarantees the maximum precision (on request).

#### IN THE BOX

- · ST 200 DC UNIT
- ELECTRIC CABLE WITH CLAMPS
- · INSTRUCTION MANUAL