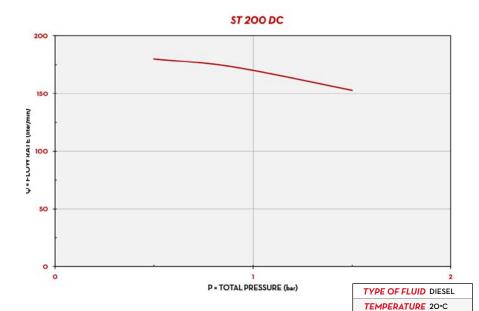

# CHART

#### **PERFORMANCE**

185 L/MIN

FLOW RATE

24V VOLTAGE POWER

20 MIN (40MIN OFF) DUTY CICLE

ST 200 DC

| PACKAGING |    |      |             |                |         |  |  |  |  |  |
|-----------|----|------|-------------|----------------|---------|--|--|--|--|--|
| CODE      | WE | IGHT | PACKAGING   |                |         |  |  |  |  |  |
|           | KG | LBS  | ММ          | INCH           | PCS/BOX |  |  |  |  |  |
| F00318000 | 18 | 40   | 48OX37OX265 | 18,9X14,6X1O,4 | 1       |  |  |  |  |  |

## Dimensions expressed in millimeters

| TECHNICAL DATA |                |                |           |       |                     |               |              |         |             |                 |        |        |
|----------------|----------------|----------------|-----------|-------|---------------------|---------------|--------------|---------|-------------|-----------------|--------|--------|
| CODE           | DESCRIPTION    | FLUIDS<br>TYPE | FLOW RATE |       | VOLTAGE             |               | DUTY CICLE   | PUMP    |             | MAX<br>PRESSURE | OUTLET |        |
|                |                |                | L/MIN     | GPM   | AC V./HZ<br>DC VOLT | POWER<br>WATT | AMP.<br>MAX. | MINUTES | TYPE        | N۰              | BAR    | BSP    |
| F00318000      | ST 200 DC 24 V | D              | 185       | 42-48 | 24                  | 1200          | 50           | 30      | BYPASS 3000 | 4               | 2      | 1" 1/2 |