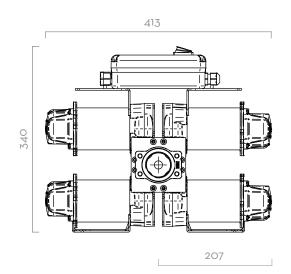

## **DIMENSIONS**

## Dimensions expressed in millimeters

| TECHNICAL DATA |                |                |           |       |                     |               |              |         |             |                 |        |        |
|----------------|----------------|----------------|-----------|-------|---------------------|---------------|--------------|---------|-------------|-----------------|--------|--------|
| CODE           | DESCRIPTION    | FLUIDS<br>TYPE | FLOW RATE |       | VOLTAGE             |               | DUTY CICLE   | PUMP    |             | MAX<br>PRESSURE | OUTLET |        |
|                |                |                | L/MIN     | GPM   | AC V./HZ<br>DC VOLT | POWER<br>WATT | AMP.<br>MAX. | MINUTES | TYPE        | N۰              | BAR    | BSP    |
| F00318000      | ST 200 DC 24 V | D              | 185       | 42-48 | 24                  | 1200          | 50           | 30      | BYPASS 3000 | 4               | 2      | 1" 1/2 |