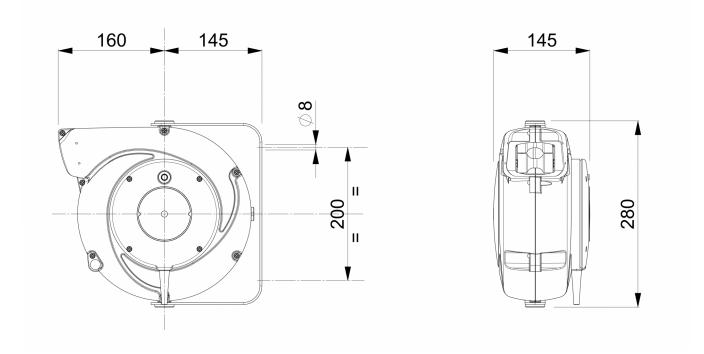

## OVERALL DIMENSIONS

Technical features

- Cable reel + clamp.
- In accordance with Directives 2014/34/EU 2014/30/EU
- Marking : Gas II 2G Ex h IIC T6 Gb Dust II 2D Ex h IIIC T80°C Db
- EC-type examination certificate BVS 19 ATEX E 028