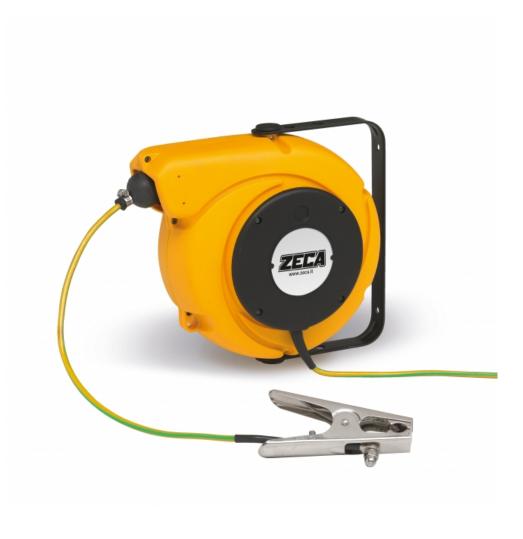

## CABLE REEL FOR EARTHING EXPLOSION-PROOF EARTHING CABLE REEL WITH CLAMP

## ART. 18-32000-110

Length (m) **10** 

Number of conductors

Cross-section (mm<sup>2</sup>) **10** 

## TECHNICAL DATA

| Article      | Structure | Number of conductors | Cross-section (mm <sup>2</sup> ) | Cable length (m) | Cable diameter (mm) |
|--------------|-----------|----------------------|----------------------------------|------------------|---------------------|
| 18-32000-110 | PLASTIC   | 1 x                  | 10                               | 10               | 10                  |

## OVERALL DIMENSIONS

Technical features

- Cable reel + clamp.
- In accordance with Directives 2014/34/EU 2014/30/EU
- Marking : Gas II 2G Ex h IIC T6 Gb Dust II 2D Ex h IIIC T80°C Db
- EC-type examination certificate BVS 19 ATEX E 028