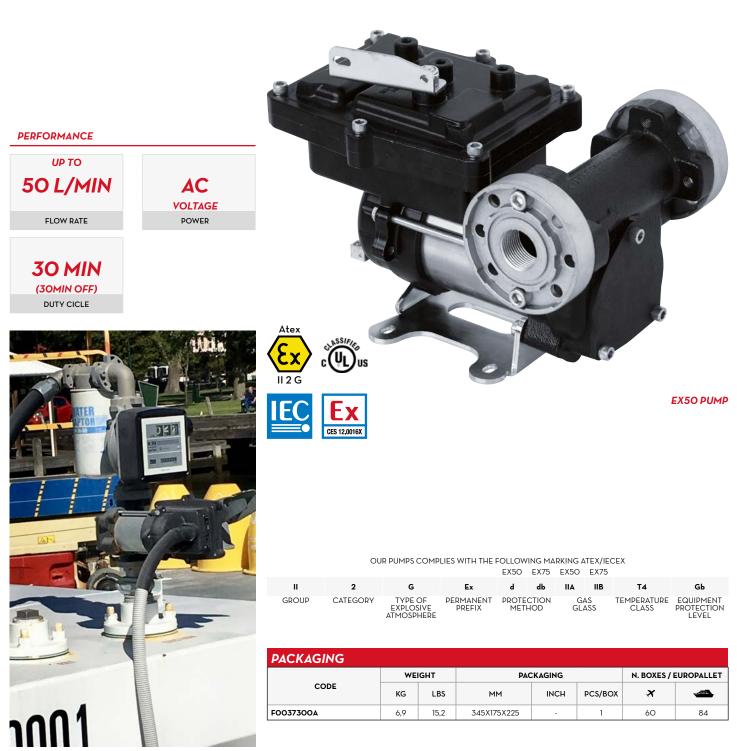

## **EX50 AC** <sup>&</sup>

## **FEATURES**

- · COMPACT AND STURDY DESIGN
- FLANGED COMPONENTS
- ANTI-NOISE FILTER
- THERMAL PROTECTION
- SUCTION UNIT WITH INTEGRATED
- FILTER (DRUM VERSION)
- UL VERSION AVAILABLE

The PIUSI EX5O AC is a compact and sturdy pump that satisfies the strictest ATEX/IECEx requirements concerning the usage of this equipment in potentially explo-sive atmospheres. It is equipped with built-in bypass valve, non-return valve and anti-noise filter.

| TECHNICAL DATA                                                                                                                                                                                                                  |                   |                |           |     |               |               |              |            |      |        |
|---------------------------------------------------------------------------------------------------------------------------------------------------------------------------------------------------------------------------------|-------------------|----------------|-----------|-----|---------------|---------------|--------------|------------|------|--------|
| CODE                                                                                                                                                                                                                            | DESCRIPTION       | FLUIDS<br>TYPE | FLOW RATE |     | VOLTAGE       |               |              | DUTY CICLE |      | OUTLET |
|                                                                                                                                                                                                                                 |                   |                | L/MIN     | GPM | AC<br>VOLT/HZ | POWER<br>WATT | AMP.<br>MAX. | MINUTES    | RPM  | BSP    |
| F0037300A                                                                                                                                                                                                                       | EX50 23OV AC ATEX | 000            | 50        | 13  | 230/50-60     | 250           | 1,2          | 30         | 2700 | 1"     |
| () UPON REQUEST IT IS AVAILABLE WITH DIFFERENT VOLTAGES AND 60 HZ FREQUENCY. THE PUMP CAN BE USED ONLY WITH THE FOLLOWING FLUIDS: DIESEL, KEROSENE, PETROL, PETROL ALCOHOL MIXED MAX 15%, AVGAS 100/100LL, JET A/A1 - ASPEN 2/4 |                   |                |           |     |               |               |              |            |      |        |