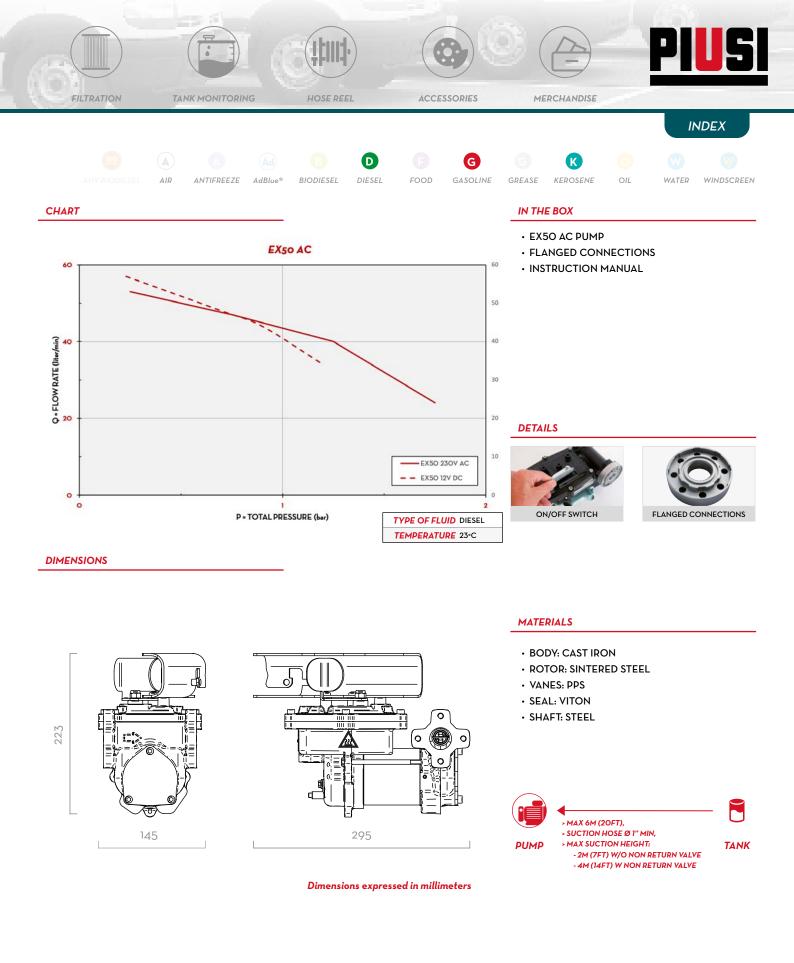

## **FEATURES**

- · COMPACT AND STURDY DESIGN
- FLANGED COMPONENTS
- ANTI-NOISE FILTER
- THERMAL PROTECTION
- SUCTION UNIT WITH INTEGRATED
- FILTER (DRUM VERSION)
- UL VERSION AVAILABLE

The PIUSI EX5O AC is a compact and sturdy pump that satisfies the strictest ATEX/IECEx requirements concerning the usage of this equipment in potentially explo-sive atmospheres. It is equipped with built-in bypass valve, non-return valve and anti-noise filter.

| TECHNICAL DATA                                                                                                                                                                                                                  |                   |                |           |     |               |               |              |            |      |        |
|---------------------------------------------------------------------------------------------------------------------------------------------------------------------------------------------------------------------------------|-------------------|----------------|-----------|-----|---------------|---------------|--------------|------------|------|--------|
| CODE                                                                                                                                                                                                                            | DESCRIPTION       | FLUIDS<br>TYPE | FLOW RATE |     | VOLTAGE       |               |              | DUTY CICLE |      | OUTLET |
|                                                                                                                                                                                                                                 |                   |                | L/MIN     | GPM | AC<br>VOLT/HZ | POWER<br>WATT | AMP.<br>MAX. | MINUTES    | RPM  | BSP    |
| F0037300A                                                                                                                                                                                                                       | EX50 23OV AC ATEX | 000            | 50        | 13  | 230/50-60     | 250           | 1,2          | 30         | 2700 | 1"     |
| () UPON REQUEST IT IS AVAILABLE WITH DIFFERENT VOLTAGES AND 60 HZ FREQUENCY. THE PUMP CAN BE USED ONLY WITH THE FOLLOWING FLUIDS: DIESEL, KEROSENE, PETROL, PETROL ALCOHOL MIXED MAX 15%, AVGAS 100/100LL, JET A/A1 - ASPEN 2/4 |                   |                |           |     |               |               |              |            |      |        |