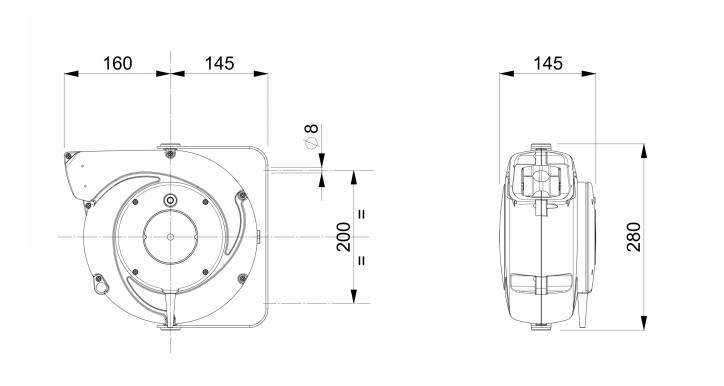

## **OVERALL DIMENSIONS**

Technical features

- Cable reel + clamp.
- In accordance with Directives 2014/34/EU 2014/30/EU
- Marking: Gas II 2G Ex h IIC T6 Gb Dust II 2D Ex h IIIC T80°C Db
- EC-type examination certificate BVS 19 ATEX E 028