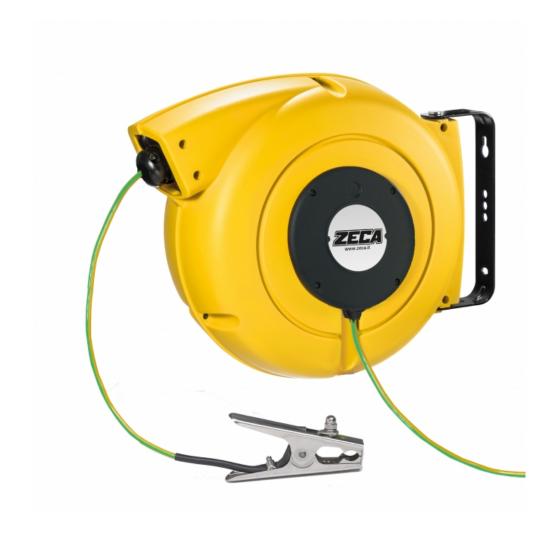

## CABLE REEL FOR EARTHING

EXPLOSION-PROOF EARTHING CABLE REEL WITH CLAMP

ART. 18-33000-120

Length (m)

20

Number of conductors

1 x

Cross-section (mm²)

## TECHNICAL DATA

| Article      | Structure | Number of conductors | Cross-section (mm <sup>2</sup> ) | Cable length (m) | Cable diameter (mm) |
|--------------|-----------|----------------------|----------------------------------|------------------|---------------------|
| 18-33000-120 | PLASTIC   | 1 x                  | 10                               | 20               | 10                  |

## **OVERALL DIMENSIONS**

Technical features

- Cable reel + clamp.
- In accordance with Directives 2014/34/EU 2014/30/EU
- Marking: Gas II 2G Ex h IIC T6 Gb Dust II 2D Ex h IIIC T80°C Db
- EC-type examination certificate BVS 19 ATEX E 028