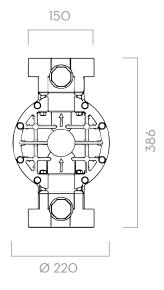

Ø 4MM

PASSING SOLID





MA 190

| <b>PACKAGING</b> |    |      |             |                |            |         |  |  |  |  |
|------------------|----|------|-------------|----------------|------------|---------|--|--|--|--|
| CODE             | WE | IGHT | PACKAGING   |                |            |         |  |  |  |  |
|                  | KG | LBS  | ММ          | INCH           | PCS/PALLET | PCS/BOX |  |  |  |  |
| F00208A20        | 16 | 35,3 | 290X470X460 | 11,4X18,5X18,1 |            | 1       |  |  |  |  |







FLUID MONITORING



TANK MONITORING



HOSE REELS

**ACCESSORIES** 



MERCHANDISE

























### **CHART**

# Q (U.S. g.p.m.)



FLOW RATE (litres/min)

# IN THE BOX

- MA 190 PUMP
- · INSTRUCTION MANUAL

## **DETAILS**







# **DIMENSIONS**





Dimensions expressed in millimeters

# **MATERIALS**

- · BODY: TECHNOPOLYMER
- FITTINGS: ALLUMINIUM
- · DIAPHRAGMS: TECHNOPOLYMER

| TECHNICAL DATA |              |                |            |           |              |             |           |           |             |         |                                    |          |                                |    |                              |    |
|----------------|--------------|----------------|------------|-----------|--------------|-------------|-----------|-----------|-------------|---------|------------------------------------|----------|--------------------------------|----|------------------------------|----|
| CODE           | DESCRIPTION  | FLUIDS<br>TYPE | PUMP BODY  | IN / OUT  | FLOW<br>RATE | TYPE DIAPHI | DIAPHRAGM |