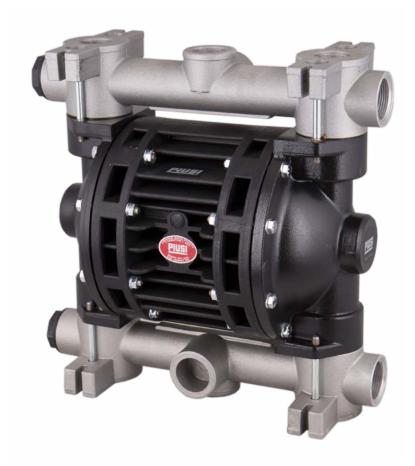

# **FEATURES**

- · IN/OUT SWAPPABLE
- BUILT-IN DIFFUSER
- SUITABLE FOR IMMERSED INSTALLATION
- HEAVY DUTY
- EXPLOSION PROOF (EX ZONE 2)
- EASY TO FIT
- STURDY DESIGN

Designed to guarantee high performance and maximum safety, the PIUSI MA 190 air-operated diaphragm pump for oil is equipped with a sturdy central body, side half-shells and suction and delivery manifolds in aluminum. The top quality diaphragms that represent the core of the system are in NBR and guarantee the transfer of high viscosity oil, even when there can be solid parts in suspension, as can happen with used oil. The system has the advantage of the waterproofing, which is the result of the elimination of any sliding between parts.

## **DETAILS**