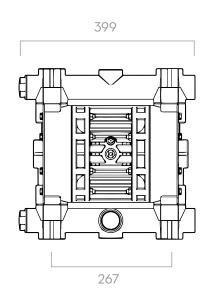

AX

Ø 4MM

PASSING SOLID





MA 190

| <b>PACKAGING</b> |    |      |             |                |            |         |  |  |  |  |
|------------------|----|------|-------------|----------------|------------|---------|--|--|--|--|
| CODE             | WE | IGHT | PACKAGING   |                |            |         |  |  |  |  |
|                  | KG | LBS  | ММ          | INCH           | PCS/PALLET | PCS/BOX |  |  |  |  |
| F00208A20        | 16 | 35,3 | 290X470X460 | 11,4X18,5X18,1 |            | 1       |  |  |  |  |







FLUID MONITORING



TANK MONITORING



HOSE REELS

**ACCESSORIES** 



MERCHANDISE

























### **CHART**

# Q (U.S. g.p.m.)



FLOW RATE (litres/min)

# IN THE BOX

- MA 190 PUMP
- · INSTRUCTION MANUAL

## **DETAILS**







# **DIMENSIONS**





Dimensions expressed in millimeters

# **MATERIALS**

- · BODY: TECHNOPOLYMER
- FITTINGS: ALLUMINIUM
- · DIAPHRAGMS: TECHNOPOLYMER

| TECHNICAL DATA |              |                |            |           |              |             |           |           |             |         |                                    |          |                                |    |                              |    |
|----------------|--------------|----------------|------------|-----------|--------------|-------------|-----------|-----------|-------------|---------|------------------------------------|----------|--------------------------------|----|------------------------------|----|
| CODE           | DESCRIPTION  | FLUIDS<br>TYPE | PUMP BODY  | IN / OUT  | FLOW<br>RATE | TYPE DIAPHI | DIAPHRAGM