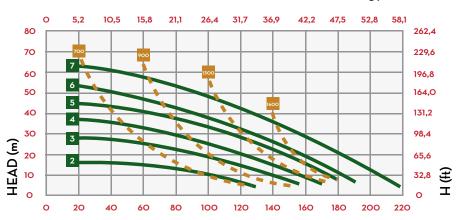

parts.

### **PERFORMANCE**

UP TO 220 L/MIN FLOW RATE

> MAX 7 BAR

AIR PRESSURE

**5M** MAX CAPACITY SELF PRIMING MAX

Ø 4MM

PASSING SOLID





MA 190

| <b>PACKAGING</b> |    |      |             |                |            |         |  |  |  |  |
|------------------|----|------|-------------|----------------|------------|---------|--|--|--|--|
| CODE             | WE | IGHT | PACKAGING   |                |            |         |  |  |  |  |
|                  | KG | LBS  | ММ          | INCH           | PCS/PALLET | PCS/BOX |  |  |  |  |
| F00208A20        | 16 | 35,3 | 290X470X460 | 11,4X18,5X18,1 |            | 1       |  |  |  |  |







FLUID MONITORING



TANK MONITORING



HOSE REELS

**ACCESSORIES** 



MERCHANDISE

























### **CHART**

# Q (U.S. g.p.m.)



FLOW RATE (litres/min)

# IN THE BOX

- MA 190 PUMP
- · INSTRUCTION MANUAL

## **DETAILS**







# **DIMENSIONS**





Dimensions expressed in millimeters

# **MATERIALS**

- · BODY: TECHNOPOLYMER
- FITTINGS: ALLUMINIUM
- · DIAPHRAGMS: TECHNOPOLYMER

| TECHNICAL DATA |              |                |            |           |              |             |           |           |             |         |                                    |          |                                |    |                              |    |
|----------------|--------------|----------------|------------|-----------|--------------|-------------|-----------|-----------|-------------|---------|------------------------------------|----------|--------------------------------|----|------------------------------|--