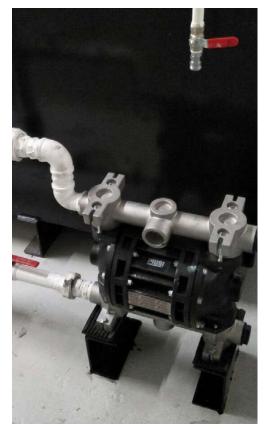

# **FEATURES**

- · IN/OUT SWAPPABLE
- BUILT-IN DIFFUSER
- SUITABLE FOR IMMERSED INSTALLATION
- HEAVY DUTY
- EXPLOSION PROOF (EX ZONE 2)
- EASY TO FIT
- STURDY DESIGN

Designed to guarantee high performance and maximum safety, the PIUSI MA 190 air-operated diaphragm pump for oil is equipped with a sturdy central body, side half-shells and suction and delivery manifolds in aluminum. The top quality diaphragms that represent the core of the system are in NBR and guarantee the transfer of high viscosity oil, even when there can be solid parts in suspension, as can happen with used oil. The system has the advantage of the waterproofing, which is the result of the elimination of any sliding between parts.

## **DETAILS**