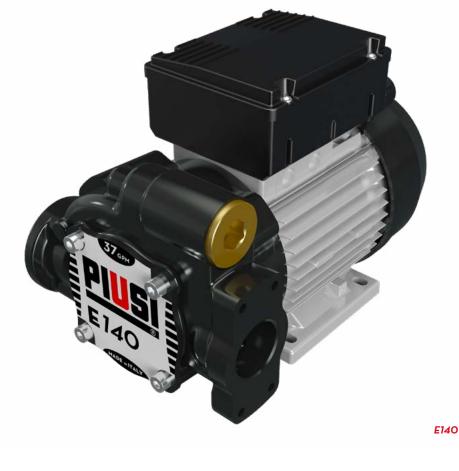

## E140

## **FEATURES**

- CONTINUOUS DUTY
- HIGH FLOW RATE
- HEAVY DUTY PUMP
- STURDY DESIGN

The E14O diesel transfer pump is versatile and suitable for different industries including automotive, agriculture, transportation, garages and construction. The E14O volumetric, self-priming vane pump for diesel transfer has a high seal and is reliable in conditions of use at low temperatures. With its solid and resistant body, the E14O is an easy to install diesel transfer pump, suitable for use in diesel dispensers and fixed fuel transfer systems, as well as other industrial applications. The compact cast iron structure makes the E14O electric pump the perfect system for performance and reliability.