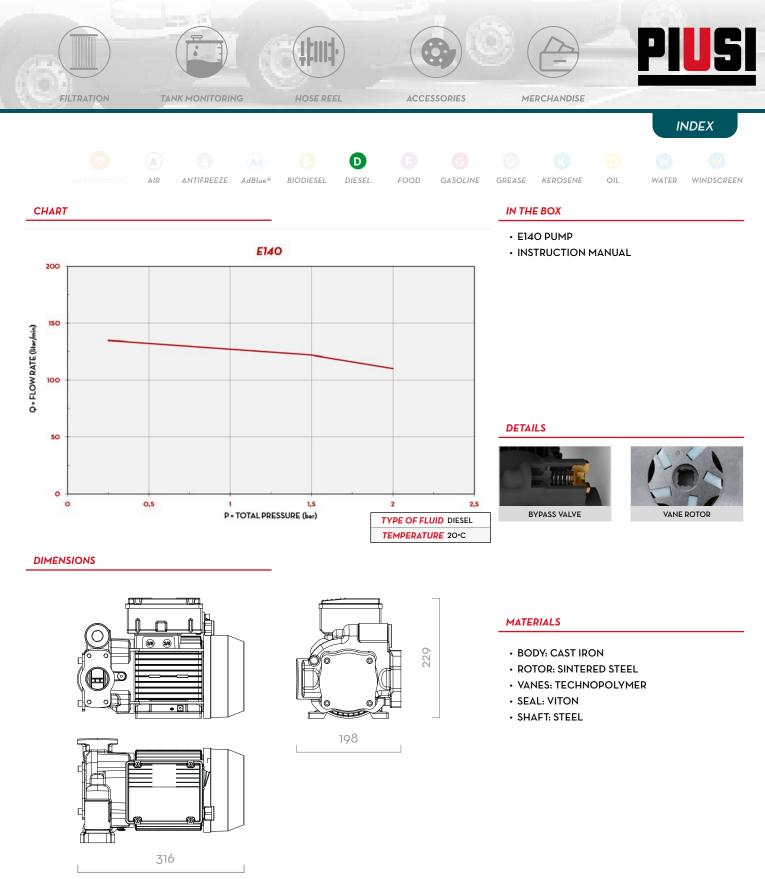

The engine is considered exempt from energy efficiency specifications in accordance with Article 2(2)(a) of Regulation (EU) 2019/1781

Dimensions expressed in millimeters

| TECHNICAL DATA |              |                |           |     |               |               |              |            |       |        |    |  |
|----------------|--------------|----------------|-----------|-----|---------------|---------------|--------------|------------|-------|--------|----|--|
| CODE           | DESCRIPTION  | FLUIDS<br>TYPE | FLOW RATE |     | VOLTAGE       |               | DUTY CICLE   |            | INLET | OUTLET |    |  |
|                |              |                | L/MIN     | GPM | AC<br>VOLT/HZ | POWER<br>WATT | AMP.<br>MAX. | CONTINUOUS | RPM   | BSP    |    |  |
| F00395060      | E 14O 25O/5O | D              | 140       | 37  | 250/50        | 1150          | 5            | S1         | 1450  | 1" 1/4 | 1" |  |
| F00395050      | E 14O 23O/5O | D              | 140       | 37  | 230/50        | 1150          | 5            | S1         | 1450  | 1" 1/4 | 1" |  |