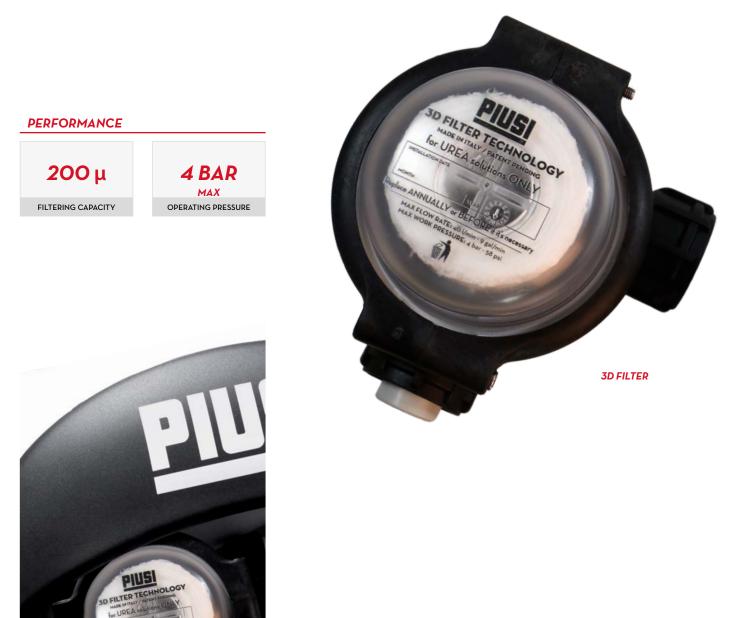

# **3D FILTER**

### **FEATURES**

- 3-STEP FILTRATION
- HI-RESISTANCE CASE
- REMOVABLE CARTRIDGE
- TRANSPARENT CONTAINER

The PIUSI 3D FILTER is specifically designed to prevent the contamination of AdBlue<sup>®</sup> during transferring operation. Thanks to the highly efficient (ß 200) mechanical filtration, it allows an extended life of the catalyst.