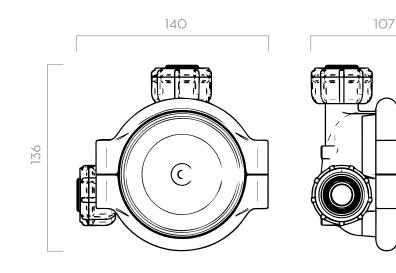

| PACKAGING |          |          |          |               |                  |                        |  |  |  |  |  |  |
|-----------|----------|----------|----------|---------------|------------------|------------------------|--|--|--|--|--|--|
| CODE      | WEIGHT   |          |          | PACKAGING     |                  |                        |  |  |  |  |  |  |
|           | A<br>MM. | B<br>MM. | C<br>MM. | WEIGHT<br>KG. | DIMENSION<br>MM. | FILTER HEAD<br>PCS/BOX |  |  |  |  |  |  |
| F00611D30 | 136      | 107      | 140      | O,6           | 200X120X140      | 166X144X85             |  |  |  |  |  |  |
| F00611D40 | 104      | 70       | 104      | 0,2           | 166X144X85       | -                      |  |  |  |  |  |  |

#### DIMENSIONS

Dimensions expressed in millimeters