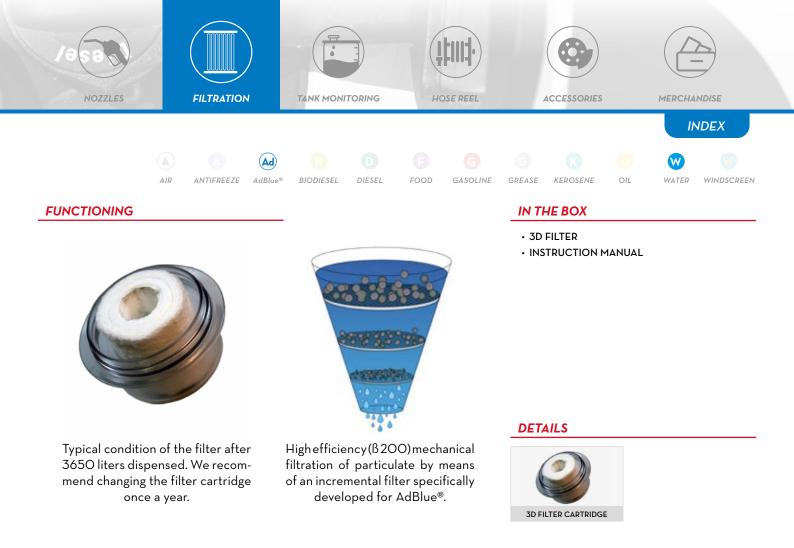

### **FEATURES**

- 3-STEP FILTRATION
- HI-RESISTANCE CASE
- REMOVABLE CARTRIDGE
- TRANSPARENT CONTAINER

The PIUSI 3D FILTER is specifically designed to prevent the contamination of AdBlue<sup>®</sup> during transferring operation. Thanks to the highly efficient (ß 200) mechanical filtration, it allows an extended life of the catalyst.

#### MATERIALS

- BODY: TECHNOPOLYMER
- CARTRIDGE: POLYPROPYLENE

| TECHNICAL DATA |                                 |             |           |      |              |           |            |       |          |  |  |  |  |
|----------------|---------------------------------|-------------|-----------|------|--------------|-----------|------------|-------|----------|--|--|--|--|
| CODE           | DESCRIPTION                     | FLUIDS TYPE | FLOW RATE |      | INLET/OUTLET | WATER     | EFFICIENCY | MICRO | PRESSION |  |  |  |  |
|                |                                 |             | L/MIN     | GPM  | BSP          | ABSORBING | ß          | μM    | BAR      |  |  |  |  |
| F00611D30      | CLEAR 3D FILTER + HOUSING       | <b>M</b>    | 40        | 10,5 | 1"           | -         | 200        | 70    | 4        |  |  |  |  |
| F00611D40      | PIUSI CLEAR 3D FILTER/CARTRIDGE | <b>M</b>    | -         | -    | -            | -         | -          | -     | -        |  |  |  |  |