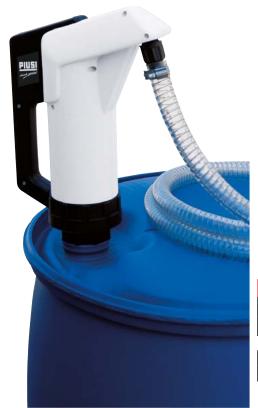

**3M** HOSE LENGTH

SUZZARABLUE HAND PUMP

| PACKAGING         |        |     |             |         |                     |          |  |  |  |
|-------------------|--------|-----|-------------|---------|---------------------|----------|--|--|--|
| CODE              | WEIGHT |     | PACK        | AGING   | N. BOXES/EUROPALLET |          |  |  |  |
|                   | KG     | LBS | ММ          | PCS/BOX | X                   | <b>~</b> |  |  |  |
| PISTON HAND PUMPS |        |     |             |         |                     |          |  |  |  |
| F0033209A         | 1,5    | 3,3 | 160X340X140 | 1       | 72                  | 102      |  |  |  |
| F0033210A         | 3,4    | 7,5 | 510X240X150 | 1       | 48                  | 66       |  |  |  |

## MATERIALS

- BODY: PLASTIC
- ROTOR: PLASTIC
- VANES: PLASTIC

| TECHNICAL DATA   |                                      |             |       |        |      |          |              |                           |  |
|------------------|--------------------------------------|-------------|-------|--------|------|----------|--------------|---------------------------|--|
| CODE             | DESCRIPTION                          | FLUIDS TYPE | SPOUT | HOSE   |      |          |              | MAUSER AND                |  |
|                  | DESCRIPTION                          |             | BSP   | LENGHT | ø    | DIP PIPE | COMPLETE KIT | GREIF ADAPTER<br>FOR DRUM |  |
| PISTON HAND PUMP |                                      |             |       |        |      |          |              |                           |  |
| F0033209A        | PISTON HAND PUMP (WITH DIP PIPE)     |             | 3/4"  | -      | -    | YES      | -            | -                         |  |
| F0033210A        | PISTON HAND PUMP (WITH COMPLETE KIT) |             | 3/4"  | 3 M    | 3/4" | YES      | YES          | YES                       |  |