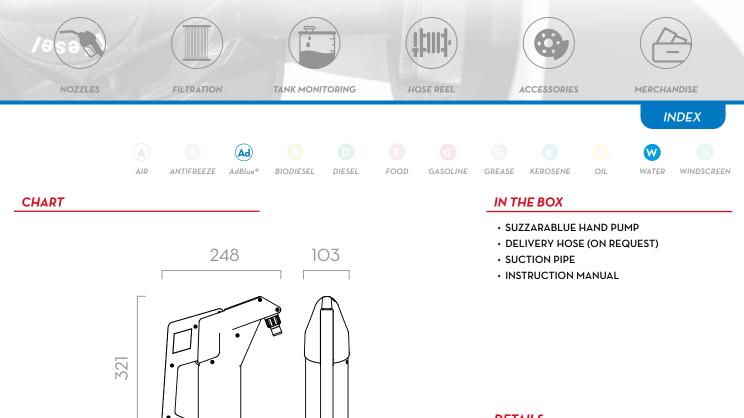

| D | E1 | <b>A</b> | ILS |  |
|---|----|----------|-----|--|

Dimensions expressed in millimeters

ΠΠ

2" BSP

22