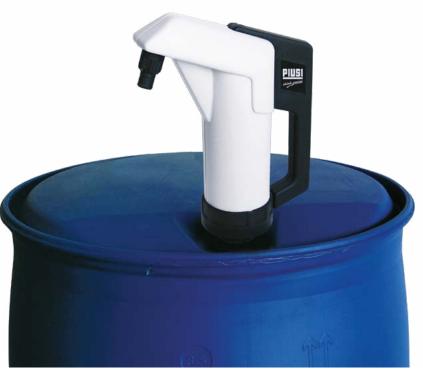

## SUZZARABLUE HAND PUMP

## **FEATURES**

• READY / EASY TO USE • SUITABLE FOR ANY

OPERATING CONDITION

The PIUSI SUZZARABLUE HAND PUMP is the basic version of hand pump (piston) offered by PIUSI. They are manufactured in plastic according to the ISO 22241.