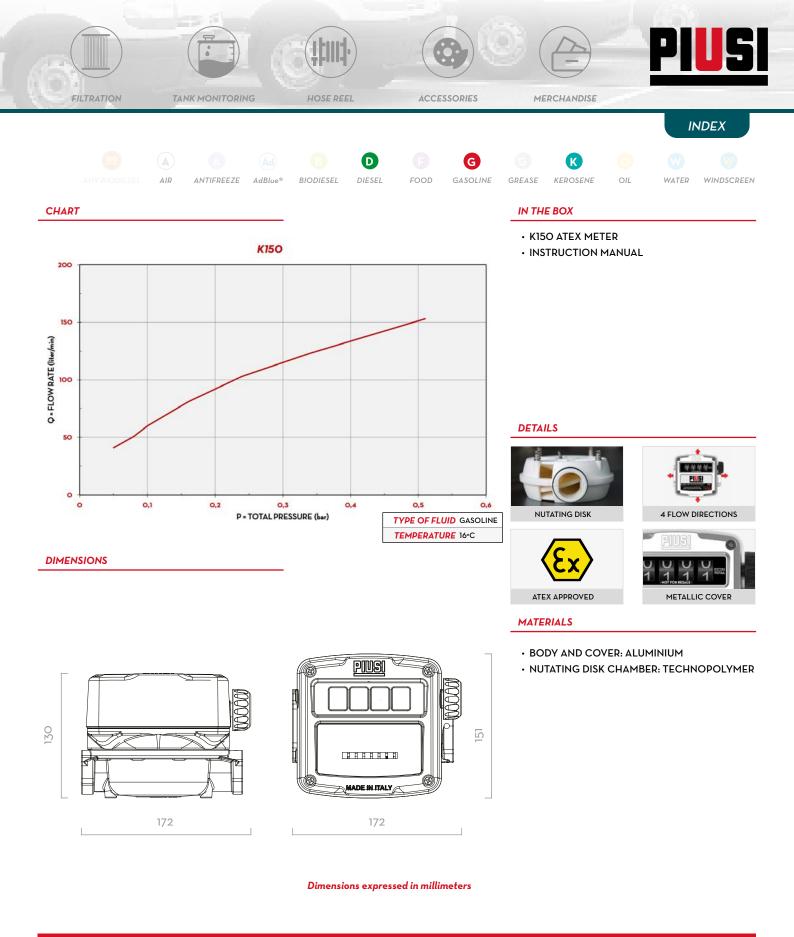

## **TECHNICAL DATA** FLOW RATE INLET/OUTLET PRESSURE FLOW DIRECTIONS FLUIDS TYPE CODE DESCRIPTION L/MIN GPM BAR PSI BSP D G K 1" BSP F00555A00 (EX) K150 METER VER.A ATEX 25-150 6.6-40 3,5 50 D G 🔇 F00555B00 (EX) K150 METER VER.B ATEX 25-150 6,6-40 3,5 50 1" BSP D G 🔇 F00555C00 (EX) K150 METER VER.C ATEX 25-150 6,6-40 3,5 50 1" BSP D G 🔇 50 F00555D00 (EX) K150 METER VER.D ATEX 25-150 6,6-40 3,5 1" BSP

THE PIUSI KI5O IS A MECHANICAL METER EXPRESSLY ENGINEERED FOR HEAVY DUTY AND HIGH FLOW RATE APPLICATIONS. IT IS EASY TO CALIBRATE AND READY-TO-USE; ITS ALUMINIUM COVER AND STURDY BODY MAKE THIS METER SUITABLE FOR A WIDE ARRANGE OF APPLICATIONS WHILE GUA-RANTEEING THE SAME PRECISION AND QUALITY THAT HAVE ALWAYS BEEN A FEATURE OF PIUSI EQUIPMENT.