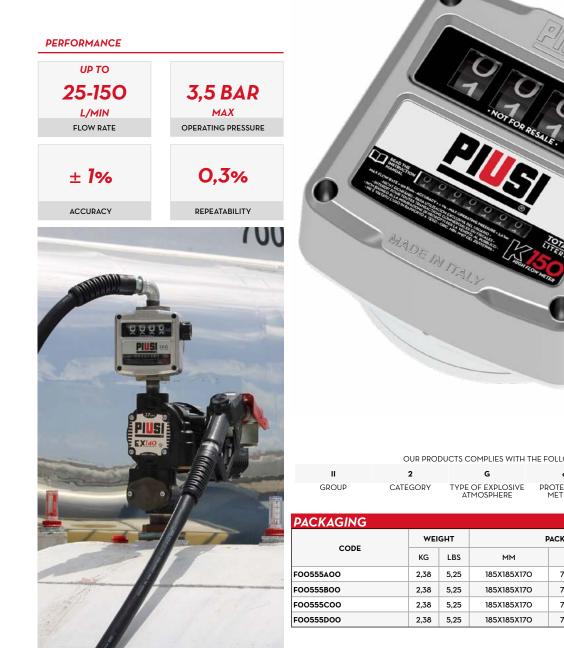

## **FEATURES**

- HEAVY DUTY CONDITIONS
- HIGH FLOW RATE
- BURSTING PRESSURE 28 BAR
- EASY READING
- 4 FLOW DIRECTIONS

K15O ATEX is expressly engineered to meet the market requirements of a meter suitable for flow rates superior than 120 l/min and that can be used both for fluids such as diesel and biodiesel, as well as in potentially explosives atmosphere; with gasoline for example. K150 is easy to calibrate and ready to use; its aluminium cover and sturdy body make this meter suitable for a wide arrange of application while gua-ranteeing the same precision and quality that have always featured PIUSI equip-ment. The mechanical display allows to read quickly the quantity dispensed. It can be installed everywhere thanks to the (optional) 1,5" flange kit. K15O is certified CE, ATEX/UL and tested in PIUSI laboratories for over 4 milion litres to guarantee the maximum reliability.

K150

| OUR PRODUCTS COMPLIES WITH THE FOLLOWING MARKING ATEX |          |                                 |                      |              |                      |  |  |  |  |
|-------------------------------------------------------|----------|---------------------------------|----------------------|--------------|----------------------|--|--|--|--|
| Ш                                                     | 2        | G                               | c                    | IIB          | Т6                   |  |  |  |  |
| GROUP                                                 | CATEGORY | TYPE OF EXPLOSIVE<br>ATMOSPHERE | PROTECTION<br>METHOD | GAS<br>GLASS | TEMPERATURE<br>CLASS |  |  |  |  |

| PACKAGING |        |      |             |                |         |                  |     |  |  |  |
|-----------|--------|------|-------------|----------------|---------|------------------|-----|--|--|--|
| 0005      | WEIGHT |      | PACKAGING   |                |         | BOXES/EUROPALLET |     |  |  |  |
| CODE      | KG     | LBS  | ММ          | INCH           | PCS/BOX | ×                | -   |  |  |  |
| F00555A00 | 2,38   | 5,25 | 185X185X17O | 7,28X7,28X6,69 | 1       | 192              | 240 |  |  |  |
| F00555B00 | 2,38   | 5,25 | 185X185X17O | 7,28X7,28X6,69 | 1       | 192              | 240 |  |  |  |
| F00555C00 | 2,38   | 5,25 | 185X185X17O | 7,28X7,28X6,69 | 1       | 192              | 240 |  |  |  |
| F00555D00 | 2,38   | 5,25 | 185X185X17O | 7,28X7,28X6,69 | 1       | 192              | 240 |  |  |  |

## **TECHNICAL DATA** FLOW RATE INLET/OUTLET PRESSURE FLOW DIRECTIONS FLUIDS TYPE CODE DESCRIPTION L/MIN GPM BAR PSI BSP D G K 1" BSP F00555A00 (EX) K150 METER VER.A ATEX 25-150 6.6-40 3,5 50 D G 🔇 F00555B00 (EX) K150 METER VER.B ATEX 25-150 6,6-40 3,5 50 1" BSP D G 🔇 F00555C00 (EX) K150 METER VER.C ATEX 25-150 6,6-40 3,5 50 1" BSP D G 🔇 50 F00555D00 (EX) K150 METER VER.D ATEX 25-150 6,6-40 3,5 1" BSP